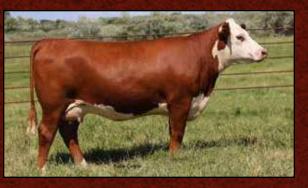

### **NJW 79Z Z311 ENDURE 173D ET**

 CE
 BW
 WW
 YW
 MM
 REA
 MARB
 CHB\$

 3.5
 4.1
 78
 130
 30
 0.82
 0.32
 157