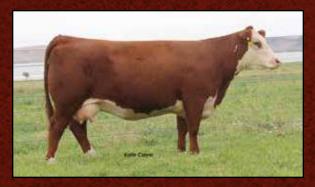

### **UPS MIGHTY 7850 ET**

 CE
 BW
 WW
 YW
 MM
 REA
 MARB
 CHB\$

 2.4
 4.0
 70
 108
 42
 0.66
 0.15
 126