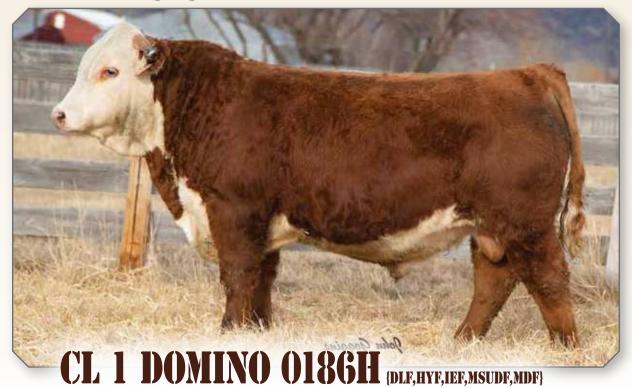

### **NJW 79Z Z311 ENDURE 173D ET**

 CE
 BW
 WW
 YW
 MM
 REA
 MARB
 CHB\$

 3.5
 4.1
 78
 130
 30
 0.82
 0.32
 157