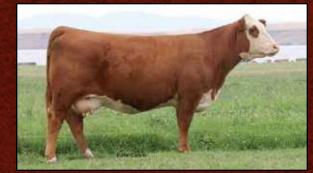

### **UPS 2504 SENSATION 7616**

 CE
 BW
 WW
 YW
 MM
 REA
 MARB
 CHB\$

 9.3
 0.3
 73
 112
 34
 0.64
 0.20
 137