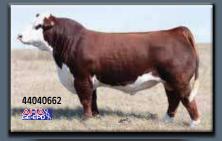

#### APH 4356 Colorado 15G

2020 MHA Show Bull of the Year.

Owned with Butler Polled Herefords, Falling Timber Farms,

and 5J Farms.

## HERD SIRES

APH 4356 Colorado 15G BG Doss APH E33 King 5H