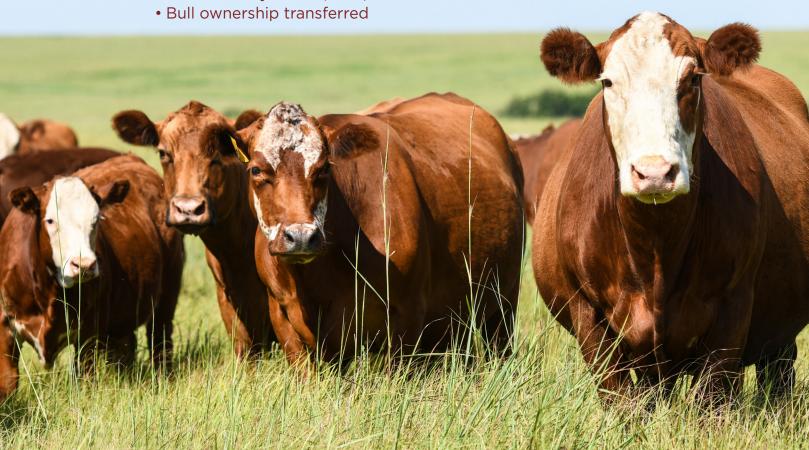

## A genetically verified female program for the commercial beef industry.

PREMIUM RED BALDY IS A TAGGING PROGRAM THAT TAKES ADVANTAGE OF HYBRID VIGOR BY MAXIMIZING THE BEST TRAITS OF BOTH RED ANGUS AND HEREFORD AND PROVIDES COMMERCIAL PRODUCERS WITH PREMIUM REPLACEMENT FEMALES THAT HAVE THE BEST COMBINATION OF FERTILITY, LONGEVITY AND ADAPTABILITY.