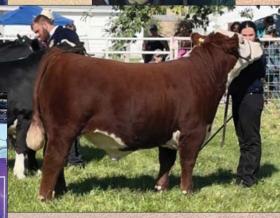

ook. One of the best necked, clean chested females that should be an affordable option for a junior or jackpot show exhibitor. She is not only great fronted but she is square built and has a great hip and hind leg. This one would be fun to show.





C 5355C Belle Air 1085 ET, sire of Lot 20.

FAT ..... 0.04

0.57 MARB .. 0.3 \$СНВ.... 146

C 1085 LADY BELLE 3021

AHA# 44471076 | DOB 01.02.2023 | Horned Hereford Female

C 5355C BELLE AIR 1085 ET

BR BELLE AIR 6011 SULL DIANA 5355C ET

C 215Z STOCKMAN LADY 7349 CL 1 DOMINO 215Z C LADY STOCKMAN 4293

We love the extra bone and power in this one with added look. She is a good natured heifer that should be another great jackpot or summer show cow. We look for her to be affordable and would love to see a great junior family showing this













Lot 21, C Lady Belle Air 2269, Supreme Champion Heifer, Idaho Junior Livestock Expo



C 4038 Belle Lass 8086 ET, dam of Lot 22.



ww..... 72 YW ..... 115 мм ..... 37

M&G .... 73 UDDR .. 1.5 TEAT .... 1.4 FAT ..... -0.02

REA..... 1.05 MARB .. 0.27 \$CHB.... 161

### **CLADY BELLE AIR 2269**

AHA# 44405855 | DOB 08.24.2022 | Horned Hereford Female

C CJC BELLE HEIR ET

BR BELLE AIR 6011 C CJC 89T MISS MILES 4264 ET C BLACK HAWK DOWN ET C 0201 LADY MILES 7210 ET

C BLACK HAWK LASS 9028

This will be a sale feature and a great way to kick off the fall born female section. Cruz has shown this heifer all summer with lots of success. She has always been in the mix for overall supreme and on more than one occasion she has beat the big ones. We feel this is one of our best national level