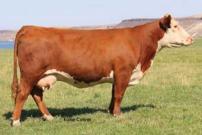

### C 2052 BLACK HAWK 8300 ET

AHA# 43966909 | DOB 08.17.2018 | Horned Hereford Female

WLB WINCHESTER POWERBALL 27A C BLACK HAWK DOWN ET BR BAILEE 1066 ET

NJW 98S R117 RIBEYE 88X ET C 88X RIBEYE LADY 2052 C MS OUTCROSS 0201 ET

AI bred, due 01.09.2024 to C GKB Guardian 1015 ET.

This cow could easily start the sale but with a cow like 8037 available this one will follow. 8300 does so many things right from a production standpoint and when you glance at her pedigree and see Black Hawk Down out of 2052 you can understand why. She is moderate sized and has a great udder but what is so impressive about this one is her ability to wean such a large percentage of her body weight. This is the kind of cow that will plug a lot of holes with her added IMF and calving ease genetics. She is the perfect blend for Guardian who she is bred back safe to again.