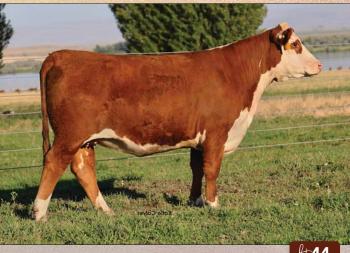

Exciting mating that will get your attention. These two sisters bring a lot of things together in one package. Birth to yearling spread with extra IMF but still have the look and phenotype to go with it. This Lot 8 female has a great rib cage with an elegant look. Lot 9 is the more muscular option with a huge top and hip. The donor dam 8037 is the mother of the record selling herd sire Guardian. She sells as Lot 31 in this auction. Owned with Iron Lake Ranch.