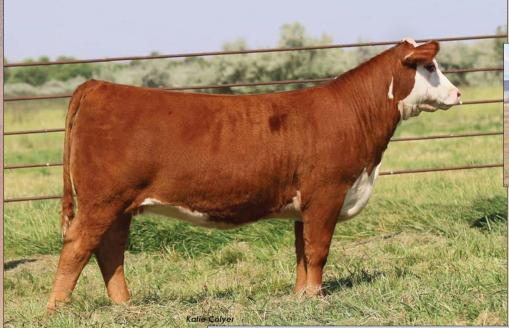

C Bar1 Candy Belle 8089 ET, dam of Lots 3 - 5.

ft5

This flush of sisters will be a big attraction on sale day. All of them are a bit different yet they all have a ton of quality. We feel this Lot 3 female is the best show heifer prospect we have ever produced. She is one of those that you never get a bad look. She is so great necked and perfect in her spine and topline. Lot 5 is the most muscular one with a huge top and hip. Lot 4 is the one that is more center and is the combination of the two. These females come from a long line of show winners both top and bottom. Out of a Belle Air daughter and Candy Cane the three time National Champion Female.

C BAR1 8089 CANDY 3020 ET AHA# 44471075 | DOB 01.02.2023 | Polled Hereford Female

> TEAT .... 1.2 MARB .. 0.22 BW ..... 3.6 MM ..... 30 ww..... 60 M&G .... 60 FAT ..... 0.03 \$CHB.... 141 REA..... 0.71 UDDR .. 1.2