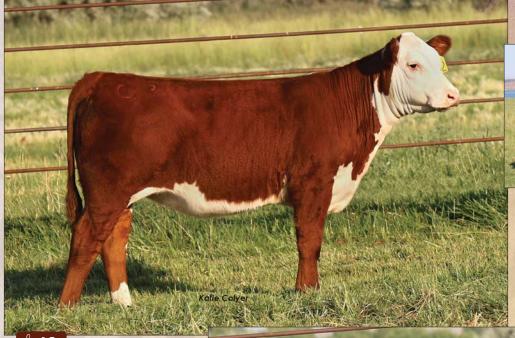

### C BAR1 LADY GENESIS 1141 ET

AHA# 44258265 | DOB 01.14.2021 | Polled Hereford Female

LOEWEN GENESIS G16 ET NJW 79Z Z311 ENDURE 173D ET

LOEWEN 77 48 MISS 344N 4RB42ET

DM BR SOONER

**BR GABRIELLE 5082** 

• Hard to make one this good with an elite EPD profile.

• She is a must see and a great replacement for her mother Bailee.

• This is the kind the future is built with.

**BR BAILEE 1066 ET** 

GE-EPD

ww..... 64 YW ..... 102

мм ..... 36 M&G .... 68 UDDR .. 1.2

TEAT .... 1.2 FAT ..... 0.01