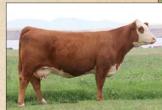

### C BAR1 LADY GENESIS 1141 ET

AHA# 44258265 | DOB 01.14.2021 | Polled Hereford Female

LOEWEN GENESIS G16 ET NJW 79Z Z311 ENDURE 173D ET

LOEWEN 77 48 MISS 344N 4RB42ET

DM BR SOONER

**BR GABRIELLE 5082** 

• Hard to make one this good with an elite EPD profile.

• She is a must see and a great replacement for her mother Bailee.

• This is the kind the future is built with.

**BR BAILEE 1066 ET** 

GE-EPD

ww..... 64 YW ..... 102

мм ..... 36 M&G .... 68 UDDR .. 1.2

TEAT .... 1.2 FAT ..... 0.01