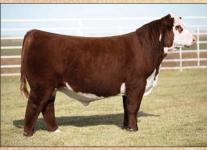

# C CJC 9490 MILES 3015 ET

AHA# 44471070 | DOB 01.01.2023 | Horned Hereford Female

6 BW ..... 3.9 ww..... 56 YW ..... 87 мм..... 25 м&G .... 53 UDDR .. 1.3

ww..... 56 YW ..... 87 TEAT .... 1.3 мм ..... 25 FAT ..... 0.03 M&G .... 53 REA..... 0.75 UDDR .. 1.3

TEAT .... 1.3 MARB .. 0.15 FAT ..... 0.03 \$СНВ.... 139 REA..... 0.75 MARB .. 0.15

\$СНВ.... 139

C CJC 4264 ADVANCE 3101 ET

AHA# 44471150 | DOB 01.08.2023 | Polled Hereford Female H FHF ADVANCE 628 ET ECR 628 ADVANCE 9490 ET