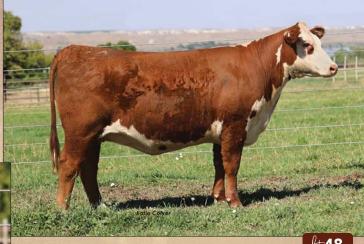

REA..... 0.39 MARB .. 0.29 \$CHB.... 151

C 942 BONNIE BELLE 1069 AHA# 44257596 | DOB 01.07.2021 | Horned Hereford Female

CL 1 DOMINO 942G

CL 1 DOMINO 7131E 1ET

CL 1 DOMINETTE 664D 1ET

BR BELLE AIR 6011 C 4038 BONNIE BELLE 9151 ET

C 105Y LADY DOMINO 4038

• Nearly all Horned pedigree.

• Superior numbers and udder quality.

· Easy to find mating's for this kind.

.. 114

37

M&G.... 71

UDDR .. 1.4

TEAT .... 1.4

FAT ..... 0.07

REA..... 0.52

MARB .. 0.48

\$CHB.... 173

C 942 4038 BELLA 1120

AHA# 44257639 | DOB 01.10.2021 | Horned Hereford Female

CL 1 DOMINO 942G