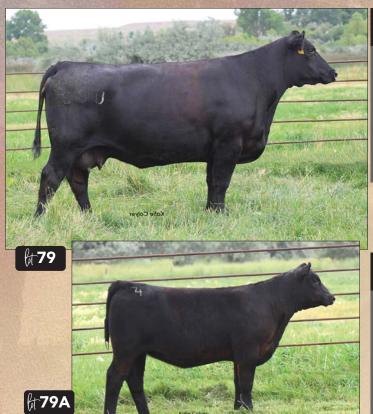

REA..... 0.39 MARB .. 0.29 \$CHB.... 151

C 942 BONNIE BELLE 1069 AHA# 44257596 | DOB 01.07.2021 | Horned Hereford Female

CL 1 DOMINO 942G

CL 1 DOMINO 7131E 1ET

CL 1 DOMINETTE 664D 1ET

BR BELLE AIR 6011 C 4038 BONNIE BELLE 9151 ET

C 105Y LADY DOMINO 4038

• Nearly all Horned pedigree.

• Superior numbers and udder quality.

· Easy to find mating's for this kind.

.. 114

37

M&G.... 71

UDDR .. 1.4

TEAT .... 1.4

FAT ..... 0.07

REA..... 0.52

MARB .. 0.48

\$CHB.... 173

C 942 4038 BELLA 1120

AHA# 44257639 | DOB 01.10.2021 | Horned Hereford Female

CL 1 DOMINO 942G