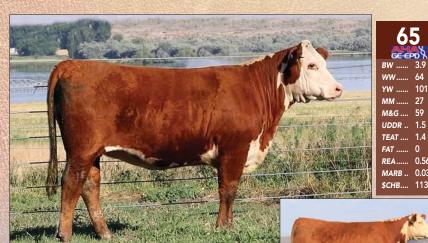

### C BAR 1 BAILEE HEIRESS 2173 ET

AHA# 44360494 | DOB 01.29.2022 | Horned Hereford Female

C CJC BELLE HEIR ET

BR BELLE AIR 6011 C CJC 89T MISS MILES 4264 ET

**BR BAILEE 1066 ET** 

DM BR SOONER **BR GABRIELLE 5082** 

AI bred, due 01.22.2024 to C Cuda Belle 2111.

An own daughter of the one and only Bailee and another female that is hard to part with. Very stylish and clean fronted. Big long, level hip and nice and sharp up through her shoulder. Top 4% for Udder, Top 20% for Teat, YEPD and Ribeye, Top 15% for WEPD.

BR Bailee 1066 ET, dam of Lot 65.

**65** 

**#64** 