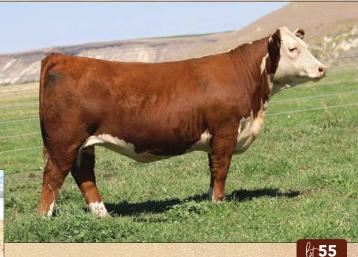

### **15**

BW ..... 2.2

ww..... 63

мм ..... 36

M&G .... 68

UDDR .. 1.4 TEAT .... 1.4

FAT ..... 0.04

REA..... 0.55 MARB .. 0.19

### C 0137 6133 RITA 3046 ET

AHA# 44471099 | DOB 01.03.2023 | Polled Hereford Female C REAL DEAL 0137 ET

INNISFAIL WHR X651/723 4013 ET C CJC 89T MISS MILES 4264 ET

TH FRONTIER 174E

C 6133 FRONTIER LADY 0132 ET C 1008 MILKY WAY 6133 ET

This is the kind that will keep you in business. She is on the right side of breed average for every trait and excels in terms of udder quality and longevity. She is dark red with extra look and body depth. Her skeleton and lines make her so attractive from the side. Her mother 0132 is a great young donor that was flushed as a first calf heifer because of her added udder quality.