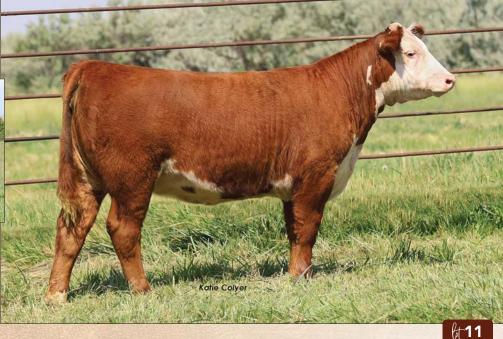

C Bar1 Candy Belle 8089 ET, dam of Lots 3 - 5.

ft5

This flush of sisters will be a big attraction on sale day. All of them are a bit different yet they all have a ton of quality. We feel this Lot 3 female is the best show heifer prospect we have ever produced. She is one of those that you never get a bad look. She is so great necked and perfect in her spine and topline. Lot 5 is the most muscular one with a huge top and hip. Lot 4 is the one that is more center and is the combination of the two. These females come from a long line of show winners both top and bottom. Out of a Belle Air daughter and Candy Cane the three time National Champion Female.

C BAR1 8089 CANDY 3091 ET AHA# 44471140 | DOB 01.06.2023 | Horned Hereford Female

ECR 628 ADVANCE 9490 ET

H FHF ADVANCE 628 ET ECR CANDI 5451 ET

C BAR1 CANDY BELLE 8089 ET BR BELLE AIR 6011 C CANDY CANE 4030 ET

M&G .... 61 UDDR .. 1.2 TEAT .... 1.2 .... 0.03 REA..... 0.71 MARB .. 0.2 \$СНВ.... 140

5

BW ..... 4.5

ww..... 62

YW ..... 96 MM ..... 30

ECR 628 Advance 9490 ET, sire of Lots 6 & 7.

C CJC 89T Miss Miles 4264 ET, dam of Lots 6 & 7.