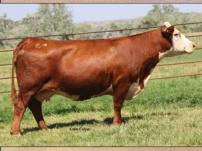

C Bar1 Candy Belle 8089 ET, dam of Lots 3 - 5.

ft5

This flush of sisters will be a big attraction on sale day. All of them are a bit different yet they all have a ton of quality. We feel this Lot 3 female is the best show heifer prospect we have ever produced. She is one of those that you never get a bad look. She is so great necked and perfect in her spine and topline. Lot 5 is the most muscular one with a huge top and hip. Lot 4 is the one that is more center and is the combination of the two. These females come from a long line of show winners both top and bottom. Out of a Belle Air daughter and Candy Cane the three time National Champion Female.

C BAR1 8089 CANDY 3003 ET

AHA# 44471058 | DOB 12.28.2022 | Horned Hereford Female

| BW 2  | MM 30    | TEAT 1.2 | MARB 0.25 |
|-------|----------|----------|-----------|
| WW 56 | M&G 58   | FAT 0.03 | \$CHB 143 |
| YW 86 | UDDR 1.2 | REA 0.71 |           |