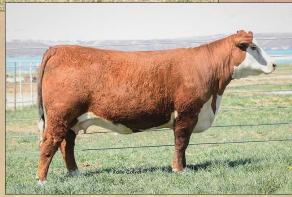

**HEREFORD PREGNANCY**

81

### **PREGNANCY'S**

Selling pregnancy

C CUDA BELLE 2111

C BARRCUDA 0114 ET C LADY BELL ADVANCE 0053

C CJC BELLE AIR LASS 8037 ET BR BELLE AIR 6011
C CJC 89T MISS MILES 4264 ET

Pregnant Recips sell as lot 81 carrying the mating of 8037 and 2111. This will be a lot to watch as we feel this could be a mating that will produce the next great herd sire or donor cow. 8037 sells as lot 31 and is the mother of Guardian. 2111 was Lot 46 in our spring bull sale and was one of the most popular bulls we sold. He has the quality and numbers to take us into the future. We have used him heavy both AI and ET this spring and look forward to getting calves on the ground.

There could be as many as five selling pending pregnancy check.



C Cuda Belle 2111, sire of Lot 81.



C CJC Belle Air Lass 8037 ET, Dam of Lot 81.

### HEREFORD EMBRYOS

#### TERMS FOR EMBRYOS LOTS 82-102

If you don't achieve one pregnancy, Colyer Herefords will replace the same number of embryos of the same mating. If the same mating isn't available you will receive credit for the purchase price to use in a future sale. Most embryos are located at the ranch and can be picked up or we can help make arrangements to ship embryos. Shipping is the responsibility of the purchaser.

82

#### THREE FROZEN EMBRYOS

Selling three frozen embryos.

C ARLO 2135 ET

LOEWEN GENESIS G16 ET C 88X NOTICE ME 1311 ET C BLACK HAWK DOWN ET

C 1008 MILKY WAY 6133 ET

C BLACK HAWK LASS 8013

- We don't have many to sell yet but wanted to start with Arlo embryos.
- Out of a great young cow with tremendous udde