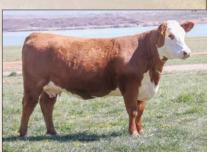

### **CHURCHILL LADY 6474D**

AHA# 43823220 | DOB 09.19.2016 | Polled Hereford Female

NJW 98S R117 RIBEYE 88X ET

SHF RIB EYE M326 R117 NJW 9126J DEW DOMINO 98S **GOLDEN OAK OUTCROSS 18U** CL 1 DOMINETTE 825H

**CHURCHILL LADY 0200X ET** 

AI bred, due 01.04.2024 to C Arlo 2135 ET.

These 88X daughters are a joy to have in a herd of cattle. Great udders, easy fleshing and wean calves that will mash down the scales. When 6474 was a first calf heifer she was no doubt the donor kind. She has been flushed 6 times for an average of 13 embryos per flush. She is nursing this great natural Guardian daughter and bred back to calve to Arlo early January. These will be some of the first Arlo calves born and being out of this donor should be a great mating.