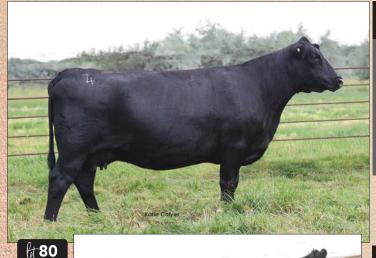

TEAT .... 1.4

FAT ..... 0.07

REA..... 0.52

MARB .. 0.48

\$CHB.... 173

C 942 4038 BELLA 1120

AHA# 44257639 | DOB 01.10.2021 | Horned Hereford Female

CL 1 DOMINO 942G

CL 1 DOMINO 7131E 1ET CL 1 DOMINETTE 664D 1ET BR BELLE AIR 6011

C 4038 BELLA 9164 ET

C 105Y LADY DOMINO 4038

• Nearly all Horned pedigree.

• Superior numbers and udder quality.

· Easy to find mating's for this kind.

69

.. 104 44

M&G.... 79 TEAT .... 1.3

FAT ..... 0.01 REA..... 0.69

MARB .. 0.54 \$CHB.... 154

C 8257 VALERIE 1030 ET

AHA# 44258289 | DOB 01.04.2021 | Polled Hereford Female

**EFBEEF BR VALIDATED B413** 