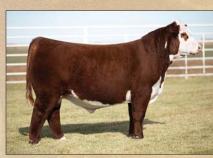

REA..... 0.39 MARB .. 0.29 \$CHB.... 151

C 942 BONNIE BELLE 1069 AHA# 44257596 | DOB 01.07.2021 | Horned Hereford Female

CL 1 DOMINO 942G

CL 1 DOMINO 7131E 1ET

CL 1 DOMINETTE 664D 1ET

BR BELLE AIR 6011 C 4038 BONNIE BELLE 9151 ET

C 105Y LADY DOMINO 4038

• Nearly all Horned pedigree.

• Superior numbers and udder quality.

· Easy to find mating's for this kind.

.. 114

37

M&G.... 71

UDDR .. 1.4