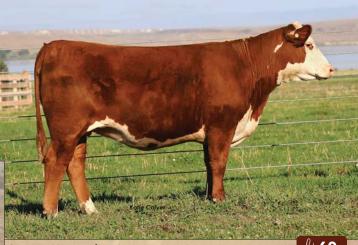

C Bar1 Candy Belle 8089 ET, dam of Lots 3 - 5.

ft5

This flush of sisters will be a big attraction on sale day. All of them are a bit different yet they all have a ton of quality. We feel this Lot 3 female is the best show heifer prospect we have ever produced. She is one of those that you never get a bad look. She is so great necked and perfect in her spine and topline. Lot 5 is the most muscular one with a huge top and hip. Lot 4 is the one that is more center and is the combination of the two. These females come from a long line of show winners both top and bottom. Out of a Belle Air daughter and Candy Cane the three time National Champion Female.

C BAR1 8089 CANDY 3003 ET

AHA# 44471058 | DOB 12.28.2022 | Horned Hereford Female

| BW 2  | MM 30    | TEAT 1.2 | MARB 0.25 |
|-------|----------|----------|-----------|
| WW 56 | M&G 58   | FAT 0.03 | \$CHB 143 |
| YW 86 | UDDR 1.2 | REA 0.71 |           |