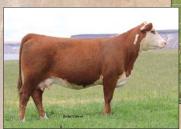

fer calf pregnancy.

68 ww. ΜМ .. 29

M&G .... 63 UDDR .. 1.3 TEAT .... 1.4

FAT ..... 0.08 0.93 MARB .. 0.56 \$CHB.... 207

C CJC 4264 LADY GENESIS 1295 ET

AHA# 44293650 | DOB 08.28.2021 | Polled Hereford Female

LOEWEN GENESIS G16 ET

NJW 79Z Z311 ENDURE 173D ET LOEWEN 77 48 MISS 344N 4RB42ET

C MILES MCKEE 2103 ET

C CJC 89T MISS MILES 4264 ET

AI bred, due 01.13.2024 to NJW 98S R117 Ribeye 88X ET. Every year we have a number of females we hate to leave the ranch and this female is sure one of them. The way she is bred

she could take you to the next level. 4264 daughters are hard to part with as she is the dam of Belle Heir, Real Deal and 0195 to name a few and has produced \$388,000 in actual sales. She has 30 progeny scanned for an IMF ratio of 124.

Retaining 1/2 embryo interest.





C CJC 89T Miss Miles 4264 ET, dam of lot 42.

67 ww.. 101 мм .. 26

M&G .... 60 UDDR .. 1.3 TEAT .. -0.04 FAT .

0.63 MARB .. 0.38 154

### C 7057 LADY BLACK HAWK 1257

AHA# 44293617 | DOB 08.24.2021 | Polled Hereford Female

C 4212 BLACK HAWK 7057 ET

C BLACK HAWK DOWN ET C 95T LADY TRUST 4212 ET C MILES MCKEE 2103 ET C MISS RAMBO 8058

C MISS MILES MCKEE 6231

AI bred, due 01.13.2024 to C Cuda Belle 2111. A high performing female by 7057. They are making tremendous females for both us and Copper Creek in Canada.

She sports a WWR of 105 and YWR of 108 with an impressive EPD profile. Top 10% Weaning, top 20% Yearling, top 20% teat, top 10% CWT, top 5% IMF top 15% Ribeye and top 4% \$CHB.

Retaining 1/2 embryo interest.





C 4212 Black Hawk 7057 ET, sire of Lot 43

YW .. 118 33 M&G..