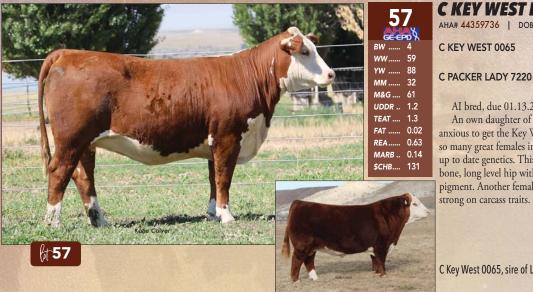

An own daughter of the ever popular Key West bull. We are anxious to get the Key West daughters in production as there are so many great females in his pedigree and offer some of our most up to date genetics. This heifer is hard to fault with exceptional bone, long level hip with plenty of body and mass, and good eye pigment. Another female with a nice EPD profile and especially strong on carcass traits.

C Key West 0065, sire of Lot 57 & 58.

ww..... 57 87 мм ..... 26 M&G .... 55 UDDR .. 1.4 TEAT .... 1.5 FAT ..... -0.03 REA..... 0.85 MARB .. 0.3

\$СНВ.... 152

52

83 25