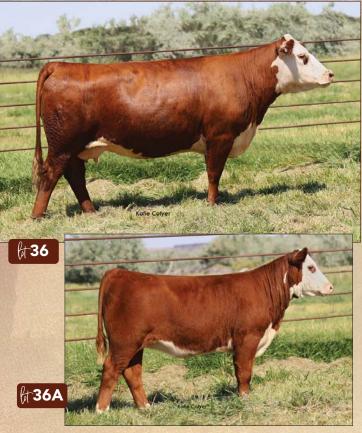

M&G .... 61 UDDR .. 1.2 TEAT .... 1.2 .... 0.03 REA..... 0.71 MARB .. 0.2 \$СНВ.... 140

5

BW ..... 4.5

ww..... 62

YW ..... 96 MM ..... 30

ECR 628 Advance 9490 ET, sire of Lots 6 & 7.

C CJC 89T Miss Miles 4264 ET, dam of Lots 6 & 7.

# C CJC 9490 MILES 3015 ET

AHA# 44471070 | DOB 01.01.2023 | Horned Hereford Female

6 BW ..... 3.9 ww..... 56 YW ..... 87 мм..... 25 м&G .... 53 UDDR .. 1.3

ww..... 56 YW ..... 87 TEAT .... 1.3 мм ..... 25 FAT ..... 0.03 M&G .... 53 REA..... 0.75 UDDR .. 1.3