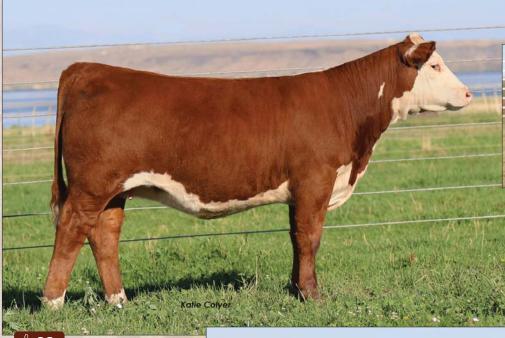

# 22nd Jinnual FEMALE SALE OCTOBER 7, 2023

at the ranch, Bruneau, Idaho

Welcome to our 22nd Annual Fall Female Sale

This is always an exciting sale for us as we offer our "Best of the Best" in females. These females are the best we have in every division. The open heifers are elite in terms of show potential and future donor potential. Among them will be the first Guardian females to sell anywhere in the world. The bred heifers are once again a real strength. Every early bred heifer that is carrying a heifer calf will be offered! This is a must see set of females.

The set of Angus femals are also our very best. Don't overlook the potential in the Angus division.

The embryo and semen packages also provide our freshest genetics.

The strength of our breeding program are the cow families within it. They have the Phenotype to be show ring competitive and are backed by breed leading numbers.

We truly hope you can come to the ranch to inspect the offering. Pictures and videos must be done in early August for the catalog and the weather is extremely hot. The cattle really come on later as the temperature cools.