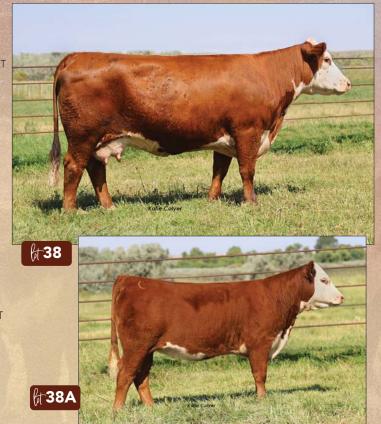

REA..... 0.39 MARB .. 0.29 \$CHB.... 151

C 942 BONNIE BELLE 1069 AHA# 44257596 | DOB 01.07.2021 | Horned Hereford Female

CL 1 DOMINO 942G

CL 1 DOMINO 7131E 1ET

CL 1 DOMINETTE 664D 1ET

BR BELLE AIR 6011 C 4038 BONNIE BELLE 9151 ET

C 105Y LADY DOMINO 4038

• Nearly all Horned pedigree.

• Superior numbers and udder quality.

· Easy to find mating's for this kind.

.. 114

37

M&G.... 71

UDDR .. 1.4

TEAT .... 1.4

FAT ..... 0.07

REA..... 0.52

MARB .. 0.48

\$CHB.... 173

C 942 4038 BELLA 1120

AHA# 44257639 | DOB 01.10.2021 | Horned Hereford Female

CL 1 DOMINO 942G