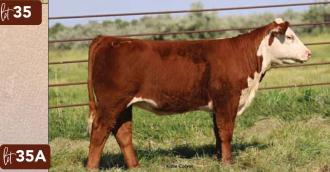

C Bar1 Candy Belle 8089 ET, dam of Lots 3 - 5.

ft5

This flush of sisters will be a big attraction on sale day. All of them are a bit different yet they all have a ton of quality. We feel this Lot 3 female is the best show heifer prospect we have ever produced. She is one of those that you never get a bad look. She is so great necked and perfect in her spine and topline. Lot 5 is the most muscular one with a huge top and hip. Lot 4 is the one that is more center and is the combination of the two. These females come from a long line of show winners both top and bottom. Out of a Belle Air daughter and Candy Cane the three time National Champion Female.

C BAR1 8089 CANDY 3003 ET

AHA# 44471058 | DOB 12.28.2022 | Horned Hereford Female

| BW 2  | MM 30    | TEAT 1.2 | MARB 0.25 |
|-------|----------|----------|-----------|
| WW 56 | M&G 58   | FAT 0.03 | \$CHB 143 |
| YW 86 | UDDR 1.2 | REA 0.71 |           |