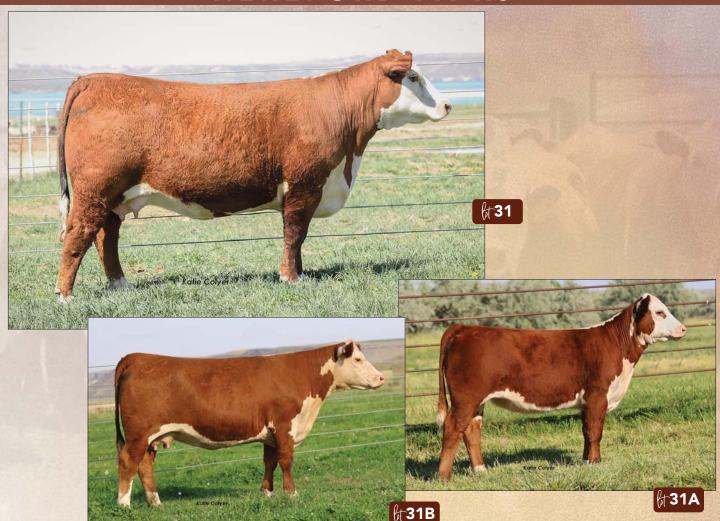

Owned with Iron Lake Ranch

This is a sale feature and a great way to kick off this years cow sale. At such a young age 8037 has done so much being the mother of the record selling Guardian herd sire along with many great daughters. This is a cow we never thought would be available for sale but Dimitri is needing to sell his partnership cows so she along with many offspring are available to purchase. Her added power, performance and IMF numbers will compliment almost any mating and we feel she is the kind that can lead a program into the future. She has been flushed four times and has produced an average of 11 embryos per flush. She has bred back every other year after flushing her but this year she sells open and ready to flush this fall. She is currently nursing her natural calf so she is ready to roll into the donor pen.

Owned with Iron Lake Ranch

ww..... 72

мм ..... 31 м&G .... 67 UDDR .. 1.3 TEAT .... 1.3

FAT ..... 0.03 REA..... 0.69 MARB .. 0.42 \$CHB.... 179

### C 8037 GENESIS GAL 1202

AHA# 44257705 | DOB 02.06.2021 | Polled Hereford Female

NJW 79Z Z311 ENDURE 173D ET **LOEWEN GENESIS G16 ET** 

LOEWEN 77 48 MISS 344N 4RB42 BR BELLE AIR 6011

C CJC BELLE AIR LASS 8037 ET C CJC 89T MISS MILES 4264 ET

This is a full sister to Guardian out of the great 8037 cow who is lot 31 in this auction. She weaned a bull calf this fall and so we will sell her as a bred cow in this auction not a pair split. Last fall a full sister sold to Fracta Via Land & Cattle LLC for \$45,000. Another bred full sister sold to Ehlke Herefords for \$15,000. She did a nice job on her first calf and by the time this cow gets into her prime production years she will have a ton of value.

Owned with Iron Lake Ranch