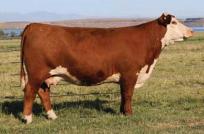

### C 2052 BLACK HAWK 8300 ET

AHA# 43966909 | DOB 08.17.2018 | Horned Hereford Female

WLB WINCHESTER POWERBALL 27A C BLACK HAWK DOWN ET BR BAILEE 1066 ET

NJW 98S R117 RIBEYE 88X ET C 88X RIBEYE LADY 2052 C MS OUTCROSS 0201 ET

AI bred, due 01.09.2024 to C GKB Guardian 1015 ET.

This cow could easily start the sale but with a cow like 8037 available this one will follow. 8300 does so many things right from a production standpoint and when you glance at her pedigree and see Black Hawk Down out of 2052 you can understand why. She is moderate sized and has a great udder but what is so impressive about this one is her ability to wean such a large percentage of her body weight. This is the kind of cow that will plug a lot of holes with her added IMF and calving ease genetics. She is the perfect blend for Guardian who she is bred back safe to again.