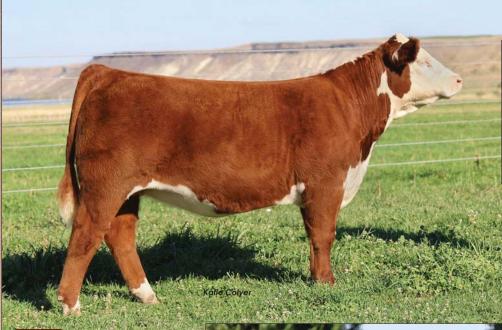

k. One of the best necked, clean chested females that should be an affordable option for a junior or jackpot show exhibitor. She is not only great fronted but she is square built and has a great hip and hind leg. This one would be fun to show.





C 5355C Belle Air 1085 ET, sire of Lot 20.

FAT ..... 0.04

0.57 MARB .. 0.3 \$СНВ.... 146

C 1085 LADY BELLE 3021

AHA# 44471076 | DOB 01.02.2023 | Horned Hereford Female

C 5355C BELLE AIR 1085 ET

BR BELLE AIR 6011 SULL DIANA 5355C ET

C 215Z STOCKMAN LADY 7349 CL 1 DOMINO 215Z C LADY STOCKMAN 4293

We love the extra bone and power in this one with added look. She is a good natured heifer that should be another great jackpot or summer show cow. We look for her to be affordable and would love to see a great junior family showing this













Lot 21, C Lady Belle Air 2269, Supreme Champion Heifer, Idaho Junior Livestock Expo



C 4038 Belle Lass 8086 ET, dam of Lot 22.



ww..... 72 YW ..... 115 мм ..... 37

M&G .... 73 UDDR .. 1.5 TEAT .... 1.4 FAT ..... -0.02

REA..... 1.05 MARB .. 0.27 \$CHB.... 161

### **CLADY BELLE AIR 2269**

AHA# 44405855 | DOB 08.24.2022 | Horned Hereford Female

C CJC BELLE HEIR ET

BR BELLE AIR 6011 C CJC 89T MISS MILES 4264 ET C BLACK HAWK DOWN ET C 0201 LADY MILES 7210 ET

C BLACK HAWK LASS 9028

This will be a sale feature and a great way to kick off the fall born female section. Cruz has shown this heifer all summer with lots of success. She has always been in the mix for overall supreme and on more than one occasion she has beat the big ones. We feel this is one of our best national level pr