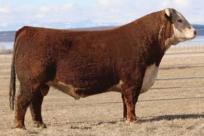

### C 2052 BLACK HAWK 8300 ET

AHA# 43966909 | DOB 08.17.2018 | Horned Hereford Female

WLB WINCHESTER POWERBALL 27A C BLACK HAWK DOWN ET BR BAILEE 1066 ET

NJW 98S R117 RIBEYE 88X ET C 88X RIBEYE LADY 2052 C MS OUTCROSS 0201 ET

AI bred, due 01.09.2024 to C GKB Guardian 1015 ET.

This cow could easily start the sale but with a cow like 8037 available this one will follow. 8300 does so many things right from a production standpoint and when you glance at her pedigree and see Black Hawk Down out of 2052 you can understand why. She is moderate sized and has a great udder but what is so impressive about this one is her ability to wean such a large percentage of her body weight. This is the kind of cow that will plug a lot of holes with her added IMF and calving ease genetics. She is the perfect blend for Guardian who she is bred back safe to again.