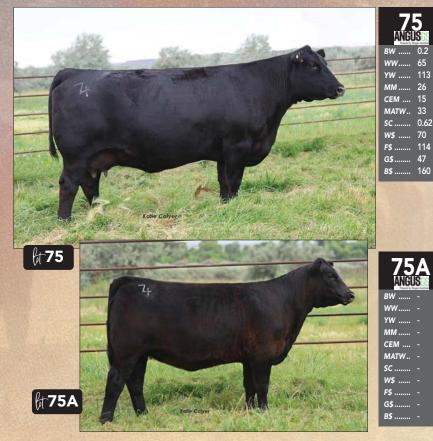

### **ANGUS PAIRS**

BW ..... 0.2 ww..... 65 YW ..... 113 мм..... 26 СЕМ .... 15

MATW.. 33 sc ...... 0.62 w\$ ..... 70 F\$ ...... 114 G\$..... 47

#### CCC GRANITE LADY 8071

AAA# 19193892 | DOB 01.11.2018 | Angus Female

**CONNEALY BLACK GRANITE** 

**CONNEALY CONSENSUS 7229 EURA ELGA OF CONANGA 9109 EXAR UPSHOT 0562B** CCC MS DIRECT 6044

**CCC UPSHOT GAL 3095** 

Bred, due 03.09.2024 to SITZ Stellar 705J.

Out in the pen, with her heifer calf at side, this is a dynamite duo that grabs your attention. You may want to reach deep into your pockets for both. Heavy boned, huge ribbed, and frosted with femininity, she can quickly drive your program forward.