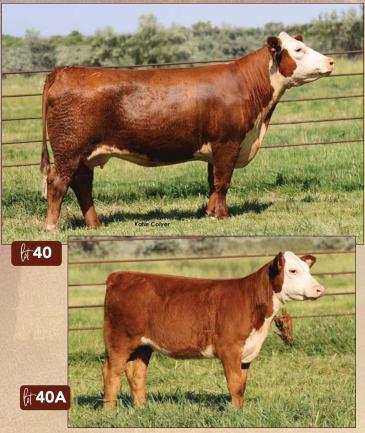

### C PURE GOLD LASS 0275

AHA# 44217602 | DOB 08.28.2020 | Horned Hereford Female

C-S PURE GOLD 98170

C GOLD RUSH 1ET C MS DOM 93218 1ET NJW 98S R117 RIBEYE 88X ET

C 88X RIBEYE LADY 5113

C 105Y LADY DOMINO 3205

• Pure Gold daughters have always been top producers.

• Here is a first calf heifer that has lots of production years.

• Nearly all Horned genetics.

53 80

мм..... 31 58 M&G ....

UDDR .. 1.5 TEAT .... 1.5

FAT ..... 0.04 REA..... 0.55 MARB .. 0.13

\$CHB.... 127