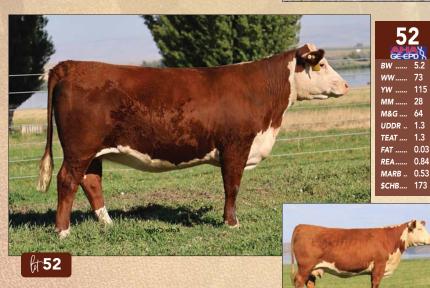

# **SELLING HALF-INTEREST IN LOTS 2A - 2C**

BW ..... 2.2 ww..... 64 YW ..... 127

мм ..... 19 СЕМ .... 11

MATW.. 67 sc ...... 1.11 w\$ ..... 50

F\$ ..... 123

в\$ ...... 200

### C 8071 KNOW HOW LASS 1090 ET

AAA# 20094968 | DOB 01.10.2021 | Angus Female

HOOVER KNOW HOW

HOOVER NO DOUBT BLKCP EMPRESS ELLSTON L265 CONNEALY BLACK GRANITE CCC UPSHOT GAL 3095

CCC GRANITE LADY 8071

- Study the numbers here, this one is elite.
- Still has quality and look.
- Top 1% \$C \$B.
- Mother sells as Lot 75.

ww..... 68

мм..... 26 сем .... 13

MATW.. 84 sc ...... 1.30 w\$ ..... 63