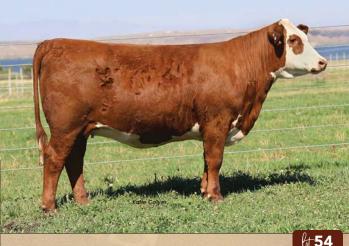

C 2052 Lady Black Hawk 8336 ET, dam of Lot 14.

C 6133 Frontier Lady 0132 ET, dam of Lot 15.