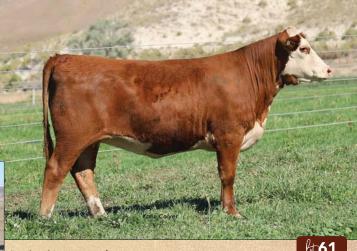

# C CJC 9490 MILES 3015 ET

AHA# 44471070 | DOB 01.01.2023 | Horned Hereford Female

6 BW ..... 3.9 ww..... 56 YW ..... 87 мм..... 25 м&G .... 53 UDDR .. 1.3

ww..... 56 YW ..... 87 TEAT .... 1.3 мм ..... 25 FAT ..... 0.03 M&G .... 53 REA..... 0.75 UDDR .. 1.3

TEAT .... 1.3 MARB .. 0.15 FAT ..... 0.03 \$СНВ.... 139 REA..... 0.75 MARB .. 0.15

\$СНВ.... 139

C CJC 4264 ADVANCE 3101 ET

AHA# 44471150 | DOB 01.08.2023 | Polled Hereford Female H FHF ADVANCE 628 ET ECR 628 ADVANCE 9490 ET