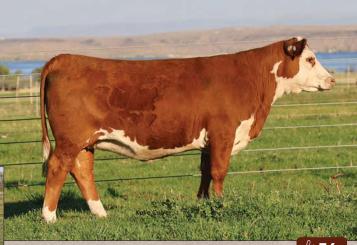

C Key West 0065, maternal brother to Lots 25 & 26.

C Black Hawk Lass 8019, dam of Lot 25 & 26.

ww..... 74 YW ..... 113

мм..... 32 M&G .... 69

UDDR .. 1.4 TEAT .... 1.3

FAT ..... 0 REA..... 0.6 MARB .. 0.24 \$CHB.... 160

If you are in search of some elite donor stock then these two females are going to grab you attention. After genomics these females went opposite on some traits but this Lot 25 female is an outlier and she is with some rare company in terms of numbers. She is in the top 1% for every index with superior performance and top 3% IMF. The donor dam 8019 is one impressive cow and the mother of Key West. We look for these to be the kind to be the future.