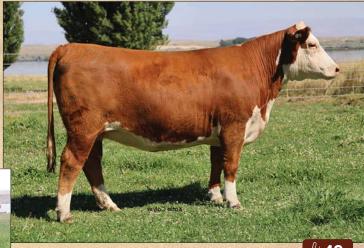

C Bar1 Candy Belle 8089 ET, dam of Lots 3 - 5.

ft5

This flush of sisters will be a big attraction on sale day. All of them are a bit different yet they all have a ton of quality. We feel this Lot 3 female is the best show heifer prospect we have ever produced. She is one of those that you never get a bad look. She is so great necked and perfect in her spine and topline. Lot 5 is the most muscular one with a huge top and hip. Lot 4 is the one that is more center and is the combination of the two. These females come from a long line of show winners both top and bottom. Out of a Belle Air daughter and Candy Cane the three time National Champion Female.

C BAR1 8089 CANDY 3020 ET AHA# 44471075 | DOB 01.02.2023 | Polled Hereford Female

> TEAT .... 1.2 MARB .. 0.22 BW ..... 3.6 MM ..... 30 ww..... 60 M&G .... 60 FAT ..... 0.03 \$CHB.... 141 REA..... 0.71 UDDR .. 1.2