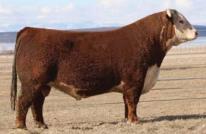

M&G .... 61 UDDR .. 1.2 TEAT .... 1.2 .... 0.03 REA..... 0.71 MARB .. 0.2 \$СНВ.... 140

5

BW ..... 4.5

ww..... 62

YW ..... 96 MM ..... 30

ECR 628 Advance 9490 ET, sire of Lots 6 & 7.

C CJC 89T Miss Miles 4264 ET, dam of Lots 6 & 7.