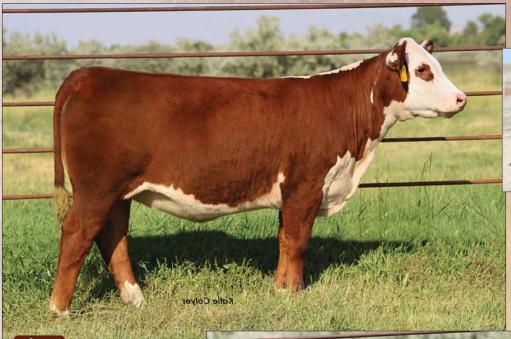

C Bar1 Candy Belle 8089 ET, dam of Lots 3 - 5.

ft5

This flush of sisters will be a big attraction on sale day. All of them are a bit different yet they all have a ton of quality. We feel this Lot 3 female is the best show heifer prospect we have ever produced. She is one of those that you never get a bad look. She is so great necked and perfect in her spine and topline. Lot 5 is the most muscular one with a huge top and hip. Lot 4 is the one that is more center and is the combination of the two. These females come from a long line of show winners both top and bottom. Out of a Belle Air daughter and Candy Cane the three time National Champion Female.

C BAR1 8089 CANDY 3020 ET AHA# 44471075 | DOB 01.02.2023 | Polled Hereford Female

> TEAT .... 1.2 MARB .. 0.22 BW ..... 3.6 MM ..... 30 ww..... 60 M&G .... 60 FAT ..... 0.03 \$CHB.... 141 REA..... 0.71 UDDR .. 1.2