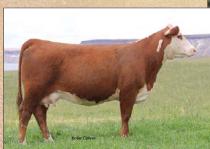

C Bar1 Candy Belle 8089 ET, dam of Lots 3 - 5.

ft5

This flush of sisters will be a big attraction on sale day. All of them are a bit different yet they all have a ton of quality. We feel this Lot 3 female is the best show heifer prospect we have ever produced. She is one of those that you never get a bad look. She is so great necked and perfect in her spine and topline. Lot 5 is the most muscular one with a huge top and hip. Lot 4 is the one that is more center and is the combination of the two. These females come from a long line of show winners both top and bottom. Out of a Belle Air daughter and Candy Cane the three time National Champion Female.

C BAR1 8089 CANDY 3003 ET

AHA# 44471058 | DOB 12.28.2022 | Horned Hereford Female

| BW 2  | MM 30    | TEAT 1.2 | MARB 0.25 |
|-------|----------|----------|-----------|
| WW 56 | M&G 58   | FAT 0.03 | \$CHB 143 |
| YW 86 | UDDR 1.2 | REA 0.71 |           |