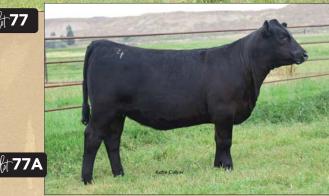

### **ANGUS PAIRS**

-0.5 yw ..... 108

мм ..... 33 СЕМ .... 8 MATW.. 62 sc ...... 1.25

w\$ ..... 74 .... 31

### CCC BLACK GRANITE 7020

AAA# 18846270 | DOB 01.04.2017 | Angus Female

CONNEALY BLACK GRANITE

CCC DUTIFUL LASS 5063

**CONNEALY CONSENSUS 7229** EURA ELGA OF CONANGA 9109 R B ACTIVE DUTY 010 CCC LADY ABERDEEN 1065