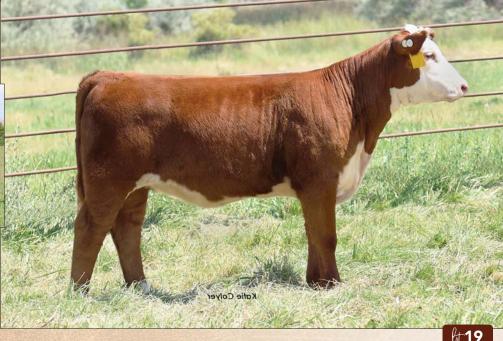

### C 8086 SANCHO LASS 2277 ET

AHA# 44409640 | DOB 08.26.2022 | Horned Hereford Female

H FHF ADVANCE 628 ET ECR 628 IVYS ADVANCE 8923 ET

ECR MISS SENSATION 4406 ET BR BELLE AIR 6011

C 4038 BELLE LASS 8086 ET C 105Y LADY DOMINO 4038

Another great horned fall show prospect that should run with any of them. Full sisters have been purchased by Potter and Silver Fir Farms and have been great show heifers and incredible young cows. When we started the summer show season this female and Lot 21 were very similar and the two we think can compete at a high level. Full brother 1084 was Denver Champion in 2022.