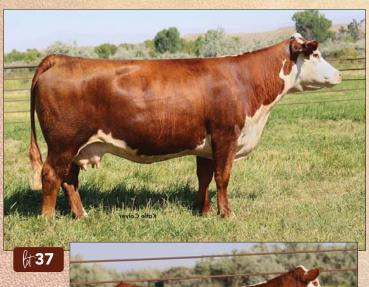

# SELLING HALF-INTEREST

### IN LOTS 1A - 1F

64 ww. YW .. 106 мм. 29 61 UDDR .. 1.5 TEAT .... 1.5 0.05 FAT ..

0.53

MARB .. 0.36 \$CHB.... 154

### C BAR1 LADY GENESIS 1141 ET

AHA# 44258265 | DOB 01.14.2021 | Polled Hereford Female

LOEWEN GENESIS G16 ET NJW 79Z Z311 ENDURE 173D ET

LOEWEN 77 48 MISS 344N 4RB42ET

DM BR SOONER

**BR GABRIELLE 5082** 

• Hard to make one this good with an elite EPD profile.

• She is a must see and a great replacement for her mother Bailee.

• This is the kind the future is built with.

**BR BAILEE 1066 ET** 

GE-EPD

ww..... 64 YW ..... 102

мм ..... 36 M&G .... 68 UDDR .. 1.2

TEAT .... 1.2 FAT ..... 0.01