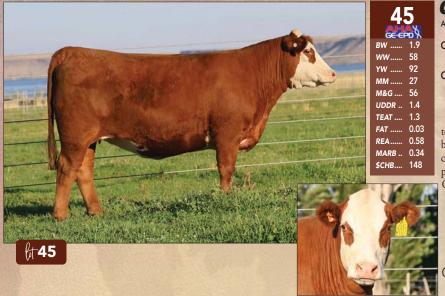

### 33A

BW ..... 3.6 ww..... 59 YW ..... 92 мм..... 28 M&G .... 58 UDDR .. 1.4 TEAT .... 1.3 FAT ..... 0.03

REA..... 0.69

MARB .. 0.34

\$CHB.... 145

### C 6474 GUARDIAN LASS 3161

AHA# 44471207 | DOB 01.25.2023 | Horned Hereford Female

C GKB GUARDIAN 1015 ET

**CHURCHILL LADY 6474D** 

LOEWEN GENESIS G16 ET C.C.J.C. BELLE AIR LASS 8037 ET NJW 98S R117 RIBEYE 88X ET CHURCHILL LADY 0200X ET

This is one of our favorite Guardian calves with that added look and power. She will be one of the more popular females and this shows you what Guardian will do with a moderate, nice made cow that needs more of a boost on performance. This calf has the color and look that you would expect with a set of values to match.