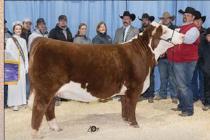

### C 8086 SANCHO LASS 2277 ET

AHA# 44409640 | DOB 08.26.2022 | Horned Hereford Female

H FHF ADVANCE 628 ET ECR 628 IVYS ADVANCE 8923 ET

ECR MISS SENSATION 4406 ET BR BELLE AIR 6011

C 4038 BELLE LASS 8086 ET C 105Y LADY DOMINO 4038

Another great horned fall show prospect that should run with any of them. Full sisters have been purchased by Potter and Silver Fir Farms and have been great show heifers and incredible young cows. When we started the summer show season this female and Lot 21 were very similar and the two we think can compete at a high level. Full brother 1084 was Denver Champion in 2022.