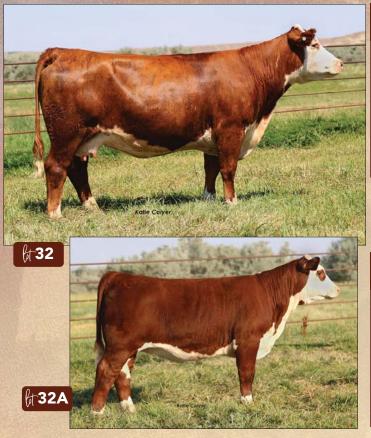

### C 2052 BLACK HAWK 8300 ET

AHA# 43966909 | DOB 08.17.2018 | Horned Hereford Female

WLB WINCHESTER POWERBALL 27A C BLACK HAWK DOWN ET BR BAILEE 1066 ET

NJW 98S R117 RIBEYE 88X ET C 88X RIBEYE LADY 2052 C MS OUTCROSS 0201 ET

AI bred, due 01.09.2024 to C GKB Guardian 1015 ET.

This cow could easily start the sale but with a cow like 8037 available this one will follow. 8300 does so many things right from a production standpoint and when you glance at her pedigree and see Black Hawk Down out of 2052 you can understand why. She is moderate sized and has a great udder but what is so impressive about this one is her ability to wean such a large percentage of her body weight. This is the kind of cow that will plug a lot of holes with her added IMF and calving ease genetics. She is the perfect blend for Guardian who she is bred back safe to again.

### 32A

BW ..... 3.5 ww..... 63 YW ..... 100 мм ..... 31 M&G .... 62 UDDR .. 1.4 TEAT .... 1.4 FAT ..... 0.03 REA..... 0.62

MARB .. 0.43

\$CHB.... 157

### C GUARDIAN GAL 3005

AHA# 44471060 | DOB 12.30.2022 | Polled Hereford Female

C GKB GUARDIAN 1015 ET

LOEWEN GENESIS G16 ET C CJC BELLE AIR LASS 8037 ET C BLACK HAWK DOWN ET

C 2052 LADY BLACK HAWK 8300 ET C 88X RIBEYE LADY 2052

Without a doubt a sale feature and one that has been a true standout all spring. This female is fun to look at and we honestly hate to sell this kind because we realize what this one can turn into. She has the power and performance with added color and look. Her EPD profile is nearly flawless and we feel this will be a great representation of what Guardian can do.