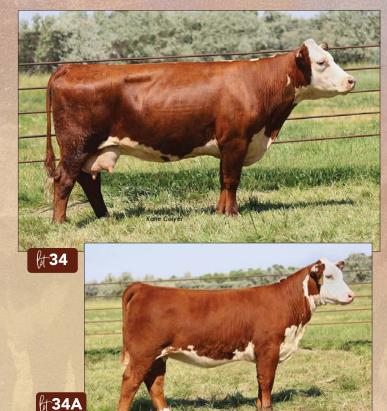

C Bar1 Candy Belle 8089 ET, dam of Lots 3 - 5.

ft5

This flush of sisters will be a big attraction on sale day. All of them are a bit different yet they all have a ton of quality. We feel this Lot 3 female is the best show heifer prospect we have ever produced. She is one of those that you never get a bad look. She is so great necked and perfect in her spine and topline. Lot 5 is the most muscular one with a huge top and hip. Lot 4 is the one that is more center and is the combination of the two. These females come from a long line of show winners both top and bottom. Out of a Belle Air daughter and Candy Cane the three time National Champion Female.

C BAR1 8089 CANDY 3020 ET AHA# 44471075 | DOB 01.02.2023 | Polled Hereford Female

> TEAT .... 1.2 MARB .. 0.22 BW ..... 3.6 MM ..... 30 ww..... 60 M&G .... 60 FAT ..... 0.03 \$CHB.... 141 REA..... 0.71 UDDR .. 1.2