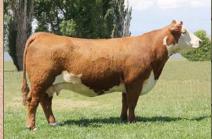

C Bar1 Candy Belle 8089 ET, dam of Lots 3 - 5.

ft5

This flush of sisters will be a big attraction on sale day. All of them are a bit different yet they all have a ton of quality. We feel this Lot 3 female is the best show heifer prospect we have ever produced. She is one of those that you never get a bad look. She is so great necked and perfect in her spine and topline. Lot 5 is the most muscular one with a huge top and hip. Lot 4 is the one that is more center and is the combination of the two. These females come from a long line of show winners both top and bottom. Out of a Belle Air daughter and Candy Cane the three time National Champion Female.

C BAR1 8089 CANDY 3003 ET

AHA# 44471058 | DOB 12.28.2022 | Horned Hereford Female

| BW 2  | MM 30    | TEAT 1.2 | MARB 0.25 |
|-------|----------|----------|-----------|
| WW 56 | M&G 58   | FAT 0.03 | \$CHB 143 |
| YW 86 | UDDR 1.2 | REA 0.71 |           |