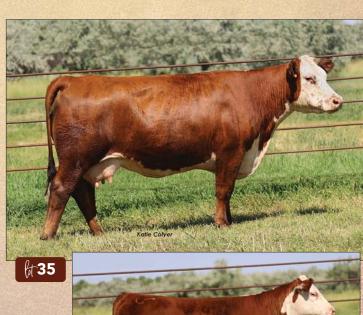

C Bar1 Candy Belle 8089 ET, dam of Lots 3 - 5.

ft5

This flush of sisters will be a big attraction on sale day. All of them are a bit different yet they all have a ton of quality. We feel this Lot 3 female is the best show heifer prospect we have ever produced. She is one of those that you never get a bad look. She is so great necked and perfect in her spine and topline. Lot 5 is the most muscular one with a huge top and hip. Lot 4 is the one that is more center and is the combination of the two. These females come from a long line of show winners both top and bottom. Out of a Belle Air daughter and Candy Cane the three time National Champion Female.

C BAR1 8089 CANDY 3003 ET

AHA# 44471058 | DOB 12.28.2022 | Horned Hereford Female

| BW 2  | MM 30    | TEAT 1.2 | MARB 0.25 |
|-------|----------|----------|-----------|
| WW 56 | M&G 58   | FAT 0.03 | \$CHB 143 |
| YW 86 | UDDR 1.2 | REA 0.71 |           |