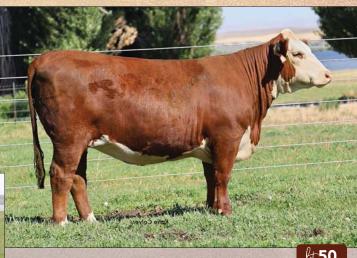

### C 1311 MARY MAKER 3192 ET

AHA# 44475932 | DOB 02.01.2023 | Polled Hereford Female BOYD 31Z BLUEPRINT 6153 GREEN JCS MAKERS MARK 229G ET

C 88X NOTICE ME 1311 ET

NJW 98S R117 RIBEYE 88X ET C NOTICE ME ET

We are not sure, but this might be the one when all the dust settles. Always bank on the 1311 calves because they will never disappoint. She has a full brother that is a sight to see and will likely be the bull we choose to show this winter. This heifer is behind on condition but not quality. If we were choosing a Junior National type show heifer that will duel as a donor cow this is the one. She is rocket necked and her skeleton and rib shape is right. 1311 is a million dollar cow and without a doubt one of the breeds elite. She is the mother of too many herd sires to list but her most recent, Arlo has been one of her best.