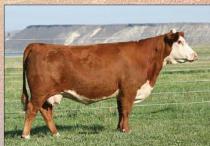

REA..... 0.39 MARB .. 0.29 \$CHB.... 151

C 942 BONNIE BELLE 1069 AHA# 44257596 | DOB 01.07.2021 | Horned Hereford Female

CL 1 DOMINO 942G

CL 1 DOMINO 7131E 1ET

CL 1 DOMINETTE 664D 1ET

BR BELLE AIR 6011 C 4038 BONNIE BELLE 9151 ET

C 105Y LADY DOMINO 4038

• Nearly all Horned pedigree.

• Superior numbers and udder quality.

· Easy to find mating's for this kind.

.. 114

37

M&G.... 71

UDDR .. 1.4