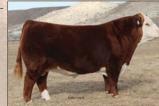

C Bar1 Candy Belle 8089 ET, dam of Lots 3 - 5.

ft5

This flush of sisters will be a big attraction on sale day. All of them are a bit different yet they all have a ton of quality. We feel this Lot 3 female is the best show heifer prospect we have ever produced. She is one of those that you never get a bad look. She is so great necked and perfect in her spine and topline. Lot 5 is the most muscular one with a huge top and hip. Lot 4 is the one that is more center and is the combination of the two. These females come from a long line of show winners both top and bottom. Out of a Belle Air daughter and Candy Cane the three time National Champion Female.

C BAR1 8089 CANDY 3020 ET AHA# 44471075 | DOB 01.02.2023 | Polled Hereford Female

> TEAT .... 1.2 MARB .. 0.22 BW ..... 3.6 MM ..... 30 ww..... 60 M&G .... 60 FAT ..... 0.03 \$CHB.... 141 REA..... 0.71 UDDR .. 1.2