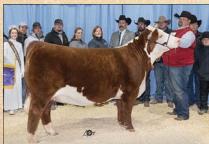

Lot 21, C Lady Belle Air 2269, Supreme Champion Heifer, Idaho Junior Livestock Expo

C 4038 Belle Lass 8086 ET, dam of Lot 22.

ww..... 72 YW ..... 115 мм ..... 37

M&G .... 73 UDDR .. 1.5 TEAT .... 1.4 FAT ..... -0.02

### **CLADY BELLE AIR 2269**

AHA# 44405855 | DOB 08.24.2022 | Horned Hereford Female

C CJC BELLE HEIR ET

BR BELLE AIR 6011 C CJC 89T MISS MILES 4264 ET C BLACK HAWK DOWN ET C 0201 LADY MILES 7210 ET

C BLACK HAWK LASS 9028

This will be a sale feature and a great way to kick off the fall born female section. Cruz has shown this heifer all summer with lots of success. She has always been in the mix for overall supreme and on more than one occasion she has beat the big ones. We feel this is one of our best national level prospects that has the tools to compete at any level. She is great fronted, square built and has the running gear for the long haul.