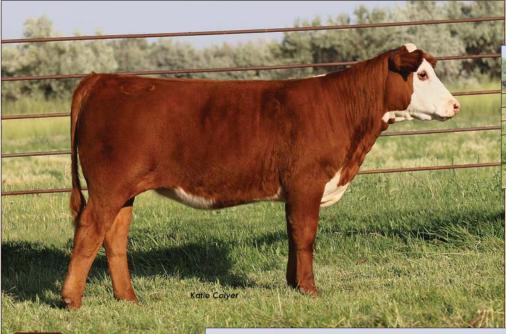

C Bar1 Candy Belle 8089 ET, dam of Lots 3 - 5.

ft5

This flush of sisters will be a big attraction on sale day. All of them are a bit different yet they all have a ton of quality. We feel this Lot 3 female is the best show heifer prospect we have ever produced. She is one of those that you never get a bad look. She is so great necked and perfect in her spine and topline. Lot 5 is the most muscular one with a huge top and hip. Lot 4 is the one that is more center and is the combination of the two. These females come from a long line of show winners both top and bottom. Out of a Belle Air daughter and Candy Cane the three time National Champion Female.

C BAR1 8089 CANDY 3020 ET AHA# 44471075 | DOB 01.02.2023 | Polled Hereford Female

> TEAT .... 1.2 MARB .. 0.22 BW ..... 3.6 MM ..... 30 ww..... 60 M&G .... 60 FAT ..... 0.03 \$CHB.... 141 REA..... 0.71 UDDR .. 1.2