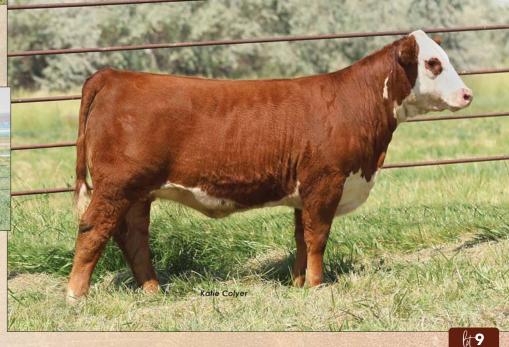

C Bar1 Candy Belle 8089 ET, dam of Lots 3 - 5.

ft5

This flush of sisters will be a big attraction on sale day. All of them are a bit different yet they all have a ton of quality. We feel this Lot 3 female is the best show heifer prospect we have ever produced. She is one of those that you never get a bad look. She is so great necked and perfect in her spine and topline. Lot 5 is the most muscular one with a huge top and hip. Lot 4 is the one that is more center and is the combination of the two. These females come from a long line of show winners both top and bottom. Out of a Belle Air daughter and Candy Cane the three time National Champion Female.

C BAR1 8089 CANDY 3003 ET

AHA# 44471058 | DOB 12.28.2022 | Horned Hereford Female

| BW 2  | MM 30    | TEAT 1.2 | MARB 0.25 |
|-------|----------|----------|-----------|
| WW 56 | M&G 58   | FAT 0.03 | \$CHB 143 |
| YW 86 | UDDR 1.2 | REA 0.71 |           |