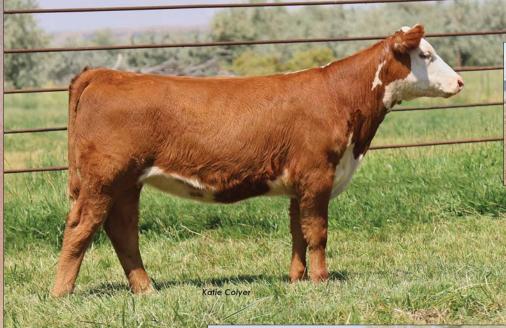

C Bar1 Candy Belle 8089 ET, dam of Lots 3 - 5.

ft5

This flush of sisters will be a big attraction on sale day. All of them are a bit different yet they all have a ton of quality. We feel this Lot 3 female is the best show heifer prospect we have ever produced. She is one of those that you never get a bad look. She is so great necked and perfect in her spine and topline. Lot 5 is the most muscular one with a huge top and hip. Lot 4 is the one that is more center and is the combination of the two. These females come from a long line of show winners both top and bottom. Out of a Belle Air daughter and Candy Cane the three time National Champion Female.

C BAR1 8089 CANDY 3020 ET AHA# 44471075 | DOB 01.02.2023 | Polled Hereford Female

> TEAT .... 1.2 MARB .. 0.22 BW ..... 3.6 MM ..... 30 ww..... 60 M&G .... 60 FAT ..... 0.03 \$CHB.... 141 REA..... 0.71 UDDR .. 1.2