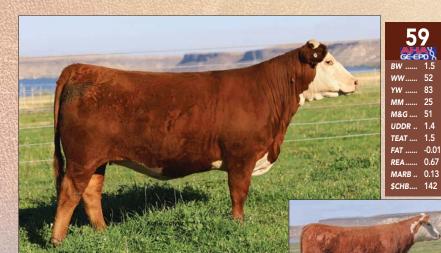

### C DONNA WEST 2158

AHA# 44359848 | DOB 01.25.2022 | Horned Hereford Female

C KEY WEST 0065

C CJC BELLE HEIR ET C BLACK HAWK LASS 8019 BEHM 100W CUDA 504C

C CUDA MISS MILES 0045

C MISS MILES 4240

AI bred, due 01.12.2024 to C Barracuda 0114 ET. Another daughter of the popular young sire Key West that is the residence sire for Jennings, IL. This one is stout made with a great amount of rib and volume and carries deep down in her flank. Out of a top first calf heifer with a WWR of 112. Top 5% CED and Teat, Top 4% Stayability and \$CHB, top 15% Udder, top 10% Ribeye and top 4% \$CHB.

environments. Another female with breed leading numbers. Top 15% WEPD and Udder, Top 20% and Ribeye, Top 10% Milk and CWT, Top 3% Stayability and IMF and top 3% IMF.

C Key West 0065, sire of Lot 60.

₩**60** 

56 ww.. мм .. 42

M&G .... 70 UDDR .. 1.3 TEAT .. 1.3 0.05 FAT . 0.54 MARB .. 0.34 \$CHB.... 170