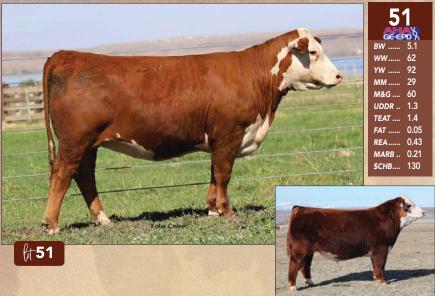

### IN LOTS 1A - 1F

64 ww. YW .. 106 мм. 29 61 UDDR .. 1.5 TEAT .... 1.5 0.05 FAT ..

0.53

MARB .. 0.36 \$CHB.... 154

### C BAR1 LADY GENESIS 1141 ET

AHA# 44258265 | DOB 01.14.2021 | Polled Hereford Female

LOEWEN GENESIS G16 ET NJW 79Z Z311 ENDURE 173D ET

LOEWEN 77 48 MISS 344N 4RB42ET

DM BR SOONER

**BR GABRIELLE 5082** 

• Hard to make one this good with an elite EPD profile.

• She is a must see and a great replacement for her mother Bailee.

• This is the kind the future is built with.

**BR BAILEE 1066 ET** 

GE-EPD

ww..... 64 YW ..... 102

мм ..... 36 M&G .... 68 UDDR .. 1.2

TEAT .... 1.2 FAT ..... 0.01

REA..... 0.39 MARB .. 0.29 \$CHB.... 151

C 942 BONNIE BELLE 1069 AHA# 44257596 | DOB 01.07.2021 | Horned Hereford Female

CL 1 DOMINO 942G

CL 1 DOMINO 7131E 1ET

CL 1 DOMINETTE 664D 1ET

BR BELLE AIR 6011 C 4038 BONNIE BELLE 9151 ET