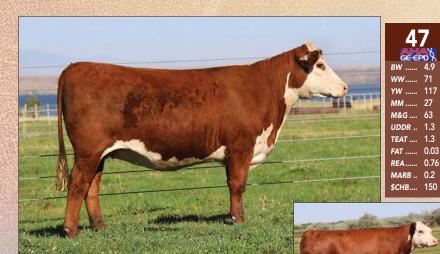

C 1311 5280 Lady 6084 ET, dam of Lot 47.

**47** 

**#46** 

110 YW .. мм. 25 M&G .... 59 UDDR ..

1.2 TEAT .... 1.1 0.05 FAT .. REA.. 0.71 MARB .. 0.48

\$CHB.... 179

### C 5465 GENESIS 1286 ET

AHA# 44293644 | DOB 08.27.2021 | Horned Hereford Female NJW 79Z Z311 ENDURE 173D ET

**LOEWEN GENESIS G16 ET** LOEWEN 77 48 MISS 344N 4RB42ET

**SULL DIANA'S MILES 5465 ET** 

AI bred, due 01.13.2024 to C Cuda Belle 2111.

A female that has tremendous donor potential. A red necked, long bodied female with 100% eye pigment. Her mother is a big bodied Miles McKee daughter that is by the famous Denver

Champion female Diana. Her EPD profile is top notch being in the top 15% for Weaning, 20% for Yearling and IMF, top 4% for REA and top 10% for \$CHB.