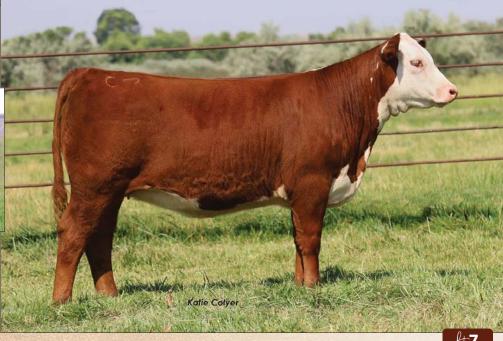

C Bar1 Candy Belle 8089 ET, dam of Lots 3 - 5.

ft5

This flush of sisters will be a big attraction on sale day. All of them are a bit different yet they all have a ton of quality. We feel this Lot 3 female is the best show heifer prospect we have ever produced. She is one of those that you never get a bad look. She is so great necked and perfect in her spine and topline. Lot 5 is the most muscular one with a huge top and hip. Lot 4 is the one that is more center and is the combination of the two. These females come from a long line of show winners both top and bottom. Out of a Belle Air daughter and Candy Cane the three time National Champion Female.

C BAR1 8089 CANDY 3091 ET AHA# 44471140 | DOB 01.06.2023 | Horned Hereford Female

ECR 628 ADVANCE 9490 ET

H FHF ADVANCE 628 ET ECR CANDI 5451 ET

C BAR1 CANDY BELLE 8089 ET BR BELLE AIR 6011 C CANDY CANE 4030 ET