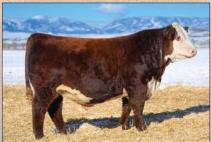

### C BAR1 LADY GENESIS 1141 ET

AHA# 44258265 | DOB 01.14.2021 | Polled Hereford Female

LOEWEN GENESIS G16 ET NJW 79Z Z311 ENDURE 173D ET

LOEWEN 77 48 MISS 344N 4RB42ET

DM BR SOONER

**BR GABRIELLE 5082** 

• Hard to make one this good with an elite EPD profile.

• She is a must see and a great replacement for her mother Bailee.

• This is the kind the future is built with.

**BR BAILEE 1066 ET** 

GE-EPD

ww..... 64 YW ..... 102

мм ..... 36 M&G .... 68 UDDR .. 1.2

TEAT .... 1.2 FAT ..... 0.01