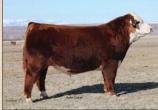

C Bar1 Candy Belle 8089 ET, dam of Lots 3 - 5.

ft5

This flush of sisters will be a big attraction on sale day. All of them are a bit different yet they all have a ton of quality. We feel this Lot 3 female is the best show heifer prospect we have ever produced. She is one of those that you never get a bad look. She is so great necked and perfect in her spine and topline. Lot 5 is the most muscular one with a huge top and hip. Lot 4 is the one that is more center and is the combination of the two. These females come from a long line of show winners both top and bottom. Out of a Belle Air daughter and Candy Cane the three time National Champion Female.

C BAR1 8089 CANDY 3091 ET AHA# 44471140 | DOB 01.06.2023 | Horned Hereford Female

ECR 628 ADVANCE 9490 ET

H FHF ADVANCE 628 ET ECR CANDI 5451 ET

C BAR1 CANDY BELLE 8089 ET BR BELLE AIR 6011 C CANDY CANE 4030 ET

M&G .... 61 UDDR .. 1.2 TEAT .... 1.2 .... 0.03 REA..... 0.71 MARB .. 0.2 \$СНВ.... 140

5

BW ..... 4.5

ww..... 62

YW ..... 96 MM ..... 30

ECR 628 Advance 9490 ET, sire of Lots 6 & 7.

C CJC 89T Miss Miles 4264 ET, dam of Lots 6 & 7.