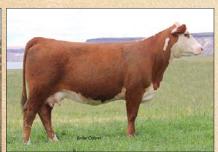

Exciting mating that will get your attention. These two sisters bring a lot of things together in one package. Birth to yearling spread with extra IMF but still have the look and phenotype to go with it. This Lot 8 female has a great rib cage with an elegant look. Lot 9 is the more muscular option with a huge top and hip. The donor dam 8037 is the mother of the record selling herd sire Guardian. She sells as Lot 31 in this auction. Owned with Iron Lake Ranch.

### C 8037 MISS MAKER 3048 ET

AHA# 44471101 | DOB 01.04.2023 | Polled Hereford Female

| BW | 1.5 |
|----|-----|
| ww | 59  |
| YW | 96  |
|    |     |

MM ..... 32 BW ..... 1.5 M&G .... 62 WW ..... 59 UDDR .. 1.4 YW ..... 96

MARB .. 0.33 \$CHB.... 148 FAT ..... 0.02 REA..... 0.58 MARB .. 0.33

\$CHB.... 148

C 8037 MARY MAKER 3067 ET

AHA# 44475882 | DOB 01.07.2023 | Polled Hereford Female

GREEN JCS MAKERS MARK 229G ET 11E

C CJC BELLE AIR LASS 8037 ET BR BELLE AIR 6011
C CJC 89T MISS MILES 4264 ET