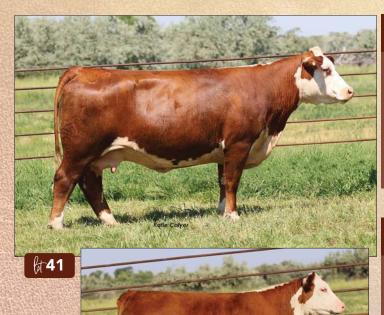

### 32A

BW ..... 3.5 ww..... 63 YW ..... 100 мм ..... 31 M&G .... 62 UDDR .. 1.4 TEAT .... 1.4 FAT ..... 0.03 REA..... 0.62

MARB .. 0.43

\$CHB.... 157

### C GUARDIAN GAL 3005

AHA# 44471060 | DOB 12.30.2022 | Polled Hereford Female

C GKB GUARDIAN 1015 ET

LOEWEN GENESIS G16 ET C CJC BELLE AIR LASS 8037 ET C BLACK HAWK DOWN ET

C 2052 LADY BLACK HAWK 8300 ET C 88X RIBEYE LADY 2052

Without a doubt a sale feature and one that has been a true standout all spring. This female is fun to look at and we honestly hate to sell this kind because we realize what this one can turn into. She has the power and performance with added color and look. Her EPD profile is nearly flawless and we feel this will be a great representation of what Guardian can do.