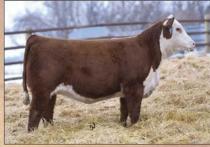

### C BAR1 LADY GENESIS 1141 ET

AHA# 44258265 | DOB 01.14.2021 | Polled Hereford Female

LOEWEN GENESIS G16 ET NJW 79Z Z311 ENDURE 173D ET

LOEWEN 77 48 MISS 344N 4RB42ET

DM BR SOONER

**BR GABRIELLE 5082** 

• Hard to make one this good with an elite EPD profile.

• She is a must see and a great replacement for her mother Bailee.

• This is the kind the future is built with.

**BR BAILEE 1066 ET** 

GE-EPD

ww..... 64 YW ..... 102

мм ..... 36 M&G .... 68 UDDR .. 1.2

TEAT .... 1.2 FAT ..... 0.01