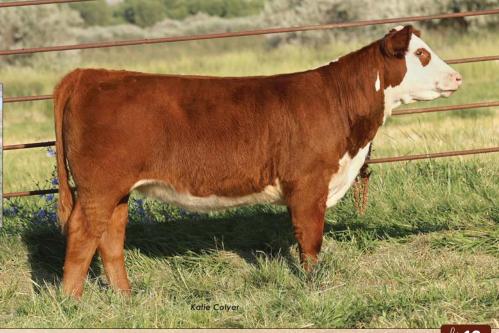

Lot 21, C Lady Belle Air 2269, Supreme Champion Heifer, Idaho Junior Livestock Expo

C 4038 Belle Lass 8086 ET, dam of Lot 22.

ww..... 72 YW ..... 115 мм ..... 37

M&G .... 73 UDDR .. 1.5 TEAT .... 1.4 FAT ..... -0.02

### **CLADY BELLE AIR 2269**

AHA# 44405855 | DOB 08.24.2022 | Horned Hereford Female

C CJC BELLE HEIR ET

BR BELLE AIR 6011 C CJC 89T MISS MILES 4264 ET C BLACK HAWK DOWN ET C 0201 LADY MILES 7210 ET

C BLACK HAWK LASS 9028

This will be a sale feature and a great way to kick off the fall born female section. Cruz has shown this heifer all summer with lots of success. She has always been in the mix for overall supreme and on more than one occasion she has beat the big ones. We feel this is one of our best national level prospects that has the tools to compete at any level. She is great fronted, square built and has the running gear for the long haul.