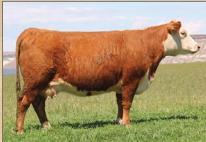

C Bar1 Candy Belle 8089 ET, dam of Lots 3 - 5.

ft5

This flush of sisters will be a big attraction on sale day. All of them are a bit different yet they all have a ton of quality. We feel this Lot 3 female is the best show heifer prospect we have ever produced. She is one of those that you never get a bad look. She is so great necked and perfect in her spine and topline. Lot 5 is the most muscular one with a huge top and hip. Lot 4 is the one that is more center and is the combination of the two. These females come from a long line of show winners both top and bottom. Out of a Belle Air daughter and Candy Cane the three time National Champion Female.

C BAR1 8089 CANDY 3020 ET AHA# 44471075 | DOB 01.02.2023 | Polled Hereford Female

> TEAT .... 1.2 MARB .. 0.22 BW ..... 3.6 MM ..... 30 ww..... 60 M&G .... 60 FAT ..... 0.03 \$CHB.... 141 REA..... 0.71 UDDR .. 1.2