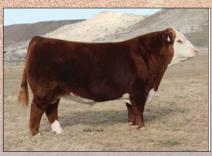

C Bar1 Candy Belle 8089 ET, dam of Lots 3 - 5.

ft5

This flush of sisters will be a big attraction on sale day. All of them are a bit different yet they all have a ton of quality. We feel this Lot 3 female is the best show heifer prospect we have ever produced. She is one of those that you never get a bad look. She is so great necked and perfect in her spine and topline. Lot 5 is the most muscular one with a huge top and hip. Lot 4 is the one that is more center and is the combination of the two. These females come from a long line of show winners both top and bottom. Out of a Belle Air daughter and Candy Cane the three time National Champion Female.

C BAR1 8089 CANDY 3020 ET AHA# 44471075 | DOB 01.02.2023 | Polled Hereford Female

> TEAT .... 1.2 MARB .. 0.22 BW ..... 3.6 MM ..... 30 ww..... 60 M&G .... 60 FAT ..... 0.03 \$CHB.... 141 REA..... 0.71 UDDR .. 1.2