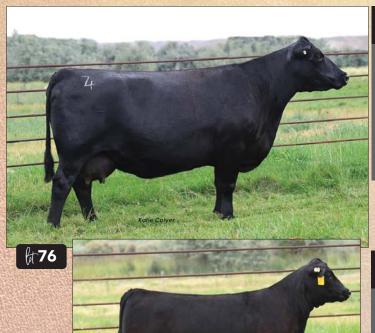

### **ANGUS PAIRS**

-0.5 yw ..... 108

мм ..... 33 СЕМ .... 8 MATW.. 62 sc ...... 1.25

w\$ ..... 74 .... 31

### CCC BLACK GRANITE 7020

AAA# 18846270 | DOB 01.04.2017 | Angus Female

CONNEALY BLACK GRANITE

CCC DUTIFUL LASS 5063

**CONNEALY CONSENSUS 7229** EURA ELGA OF CONANGA 9109 R B ACTIVE DUTY 010 CCC LADY ABERDEEN 1065