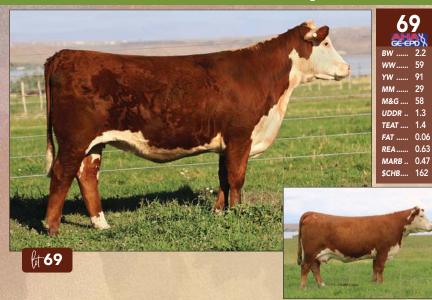

### IN LOTS 1A - 1F

64 ww. YW .. 106 мм. 29 61 UDDR .. 1.5 TEAT .... 1.5 0.05 FAT ..

0.53

MARB .. 0.36 \$CHB.... 154

69

.. 104 44

M&G.... 79 TEAT .... 1.3

FAT ..... 0.01 REA..... 0.69

MARB .. 0.54 \$CHB.... 154

C 8257 VALERIE 1030 ET

AHA# 44258289 | DOB 01.04.2021 | Polled Hereford Female

**EFBEEF BR VALIDATED B413** 