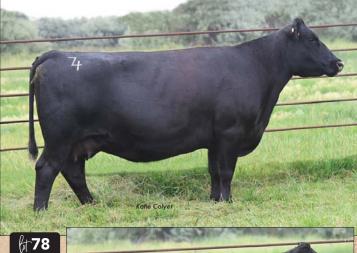

# SELLING HALF-INTEREST

### IN LOTS 1A - 1F

64 ww. YW .. 106 мм. 29 61 UDDR .. 1.5 TEAT .... 1.5 0.05 FAT ..

0.53

MARB .. 0.36 \$CHB.... 154

### C BAR1 LADY GENESIS 1141 ET

AHA# 44258265 | DOB 01.14.2021 | Polled Hereford Female

LOEWEN GENESIS G16 ET NJW 79Z Z311 ENDURE 173D ET

LOEWEN 77 48 MISS 344N 4RB42ET

DM BR SOONER

**BR GABRIELLE 5082** 

• Hard to make one this good with an elite EPD profile.

• She is a must see and a great replacement for her mother Bailee.

• This is the kind the future is built with.

**BR BAILEE 1066 ET** 

GE-EPD

ww..... 64 YW ..... 102

мм ..... 36 M&G .... 68 UDDR .. 1.2

TEAT .... 1.2 FAT ..... 0.01