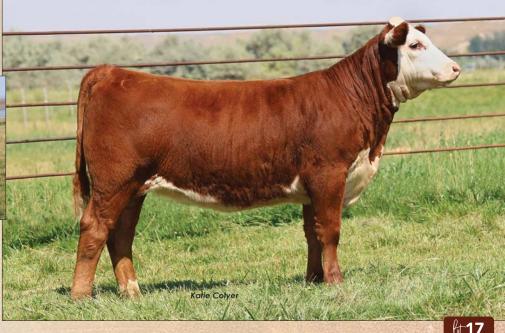

# C CJC 9490 MILES 3015 ET

AHA# 44471070 | DOB 01.01.2023 | Horned Hereford Female

6 BW ..... 3.9 ww..... 56 YW ..... 87 мм..... 25 м&G .... 53 UDDR .. 1.3

ww..... 56 YW ..... 87 TEAT .... 1.3 мм ..... 25 FAT ..... 0.03 M&G .... 53 REA..... 0.75 UDDR .. 1.3

TEAT .... 1.3 MARB .. 0.15 FAT ..... 0.03 \$СНВ.... 139 REA..... 0.75 MARB .. 0.15

\$СНВ.... 139

C CJC 4264 ADVANCE 3101 ET

AHA# 44471150 | DOB 01.08.2023 | Polled Hereford Female H FHF ADVANCE 628 ET ECR 628 ADVANCE 9490 ET