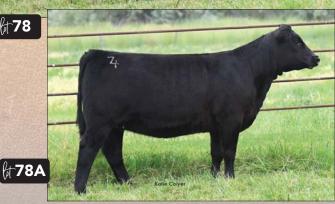

# SELLING HALF-INTEREST

### IN LOTS 1A - 1F

64 ww. YW .. 106 мм. 29 61 UDDR .. 1.5 TEAT .... 1.5 0.05 FAT ..

0.53

MARB .. 0.36 \$CHB.... 154

### C BAR1 LADY GENESIS 1141 ET

AHA# 44258265 | DOB 01.14.2021 | Polled Hereford Female

LOEWEN GENESIS G16 ET NJW 79Z Z311 ENDURE 173D ET

LOEWEN 77 48 MISS 344N 4RB42ET

DM BR SOONER

**BR GABRIELLE 5082** 

• Hard to make one this good with an elite EPD profile.

• She is a must see and a great replacement for her mother Bailee.

• This is the kind the future is built with.

**BR BAILEE 1066 ET** 

GE-EPD

ww..... 64 YW ..... 102

мм ..... 36 M&G .... 68 UDDR .. 1.2

TEAT .... 1.2 FAT ..... 0.01