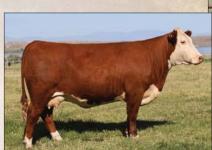

C Bar1 Candy Belle 8089 ET, dam of Lots 3 - 5.

ft5

This flush of sisters will be a big attraction on sale day. All of them are a bit different yet they all have a ton of quality. We feel this Lot 3 female is the best show heifer prospect we have ever produced. She is one of those that you never get a bad look. She is so great necked and perfect in her spine and topline. Lot 5 is the most muscular one with a huge top and hip. Lot 4 is the one that is more center and is the combination of the two. These females come from a long line of show winners both top and bottom. Out of a Belle Air daughter and Candy Cane the three time National Champion Female.

C BAR1 8089 CANDY 3091 ET AHA# 44471140 | DOB 01.06.2023 | Horned Hereford Female

ECR 628 ADVANCE 9490 ET

H FHF ADVANCE 628 ET ECR CANDI 5451 ET

C BAR1 CANDY BELLE 8089 ET BR BELLE AIR 6011 C CANDY CANE 4030 ET

M&G .... 61 UDDR .. 1.2 TEAT .... 1.2 .... 0.03 REA..... 0.71 MARB .. 0.2 \$СНВ.... 140

5

BW ..... 4.5

ww..... 62

YW ..... 96 MM ..... 30

ECR 628 Advance 9490 ET, sire of Lots 6 & 7.

C CJC 89T Miss Miles 4264 ET, dam of Lots 6 & 7.