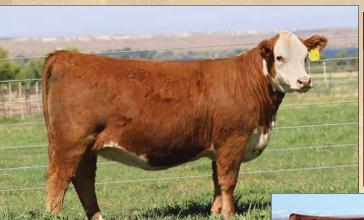

### C BAR1 LADY GENESIS 1141 ET

AHA# 44258265 | DOB 01.14.2021 | Polled Hereford Female

LOEWEN GENESIS G16 ET NJW 79Z Z311 ENDURE 173D ET

LOEWEN 77 48 MISS 344N 4RB42ET

DM BR SOONER

**BR GABRIELLE 5082** 

• Hard to make one this good with an elite EPD profile.

• She is a must see and a great replacement for her mother Bailee.

• This is the kind the future is built with.

**BR BAILEE 1066 ET** 

GE-EPD

ww..... 64 YW ..... 102

мм ..... 36 M&G .... 68 UDDR .. 1.2

TEAT .... 1.2 FAT ..... 0.01