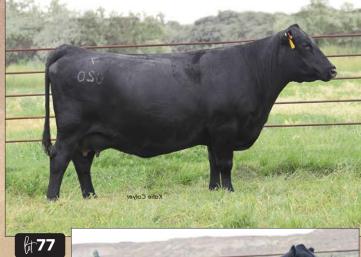

### **ANGUS PAIRS**

-0.5 yw ..... 108

мм ..... 33 СЕМ .... 8 MATW.. 62 sc ...... 1.25

w\$ ..... 74 .... 31

### CCC BLACK GRANITE 7020

AAA# 18846270 | DOB 01.04.2017 | Angus Female

CONNEALY BLACK GRANITE

CCC DUTIFUL LASS 5063

**CONNEALY CONSENSUS 7229** EURA ELGA OF CONANGA 9109 R B ACTIVE DUTY 010 CCC LADY ABERDEEN 1065