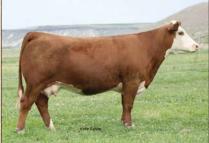

C Bar1 Candy Belle 8089 ET, dam of Lots 3 - 5.

ft5

This flush of sisters will be a big attraction on sale day. All of them are a bit different yet they all have a ton of quality. We feel this Lot 3 female is the best show heifer prospect we have ever produced. She is one of those that you never get a bad look. She is so great necked and perfect in her spine and topline. Lot 5 is the most muscular one with a huge top and hip. Lot 4 is the one that is more center and is the combination of the two. These females come from a long line of show winners both top and bottom. Out of a Belle Air daughter and Candy Cane the three time National Champion Female.

C BAR1 8089 CANDY 3020 ET AHA# 44471075 | DOB 01.02.2023 | Polled Hereford Female

> TEAT .... 1.2 MARB .. 0.22 BW ..... 3.6 MM ..... 30 ww..... 60 M&G .... 60 FAT ..... 0.03 \$CHB.... 141 REA..... 0.71 UDDR .. 1.2