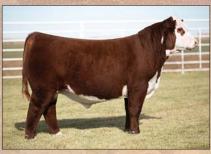

C Bar1 Candy Belle 8089 ET, dam of Lots 3 - 5.

ft5

This flush of sisters will be a big attraction on sale day. All of them are a bit different yet they all have a ton of quality. We feel this Lot 3 female is the best show heifer prospect we have ever produced. She is one of those that you never get a bad look. She is so great necked and perfect in her spine and topline. Lot 5 is the most muscular one with a huge top and hip. Lot 4 is the one that is more center and is the combination of the two. These females come from a long line of show winners both top and bottom. Out of a Belle Air daughter and Candy Cane the three time National Champion Female.

C BAR1 8089 CANDY 3020 ET AHA# 44471075 | DOB 01.02.2023 | Polled Hereford Female

> TEAT .... 1.2 MARB .. 0.22 BW ..... 3.6 MM ..... 30 ww..... 60 M&G .... 60 FAT ..... 0.03 \$CHB.... 141 REA..... 0.71 UDDR .. 1.2