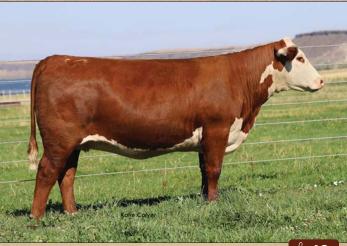

### C 2052 BLACK HAWK 8300 ET

AHA# 43966909 | DOB 08.17.2018 | Horned Hereford Female

WLB WINCHESTER POWERBALL 27A C BLACK HAWK DOWN ET BR BAILEE 1066 ET

NJW 98S R117 RIBEYE 88X ET C 88X RIBEYE LADY 2052 C MS OUTCROSS 0201 ET

AI bred, due 01.09.2024 to C GKB Guardian 1015 ET.

This cow could easily start the sale but with a cow like 8037 available this one will follow. 8300 does so many things right from a production standpoint and when you glance at her pedigree and see Black Hawk Down out of 2052 you can understand why. She is moderate sized and has a great udder but what is so impressive about this one is her ability to wean such a large percentage of her body weight. This is the kind of cow that will plug a lot of holes with her added IMF and calving ease genetics. She is the perfect blend for Guardian who she is bred back safe to again.