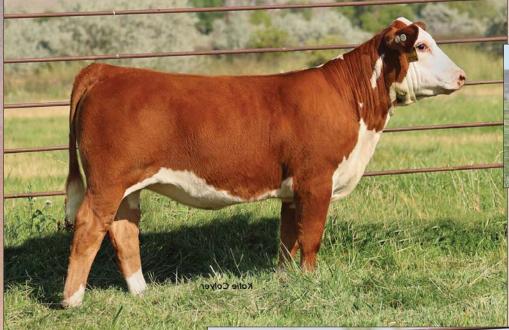

C Bar1 Candy Belle 8089 ET, dam of Lots 3 - 5.

ft5

This flush of sisters will be a big attraction on sale day. All of them are a bit different yet they all have a ton of quality. We feel this Lot 3 female is the best show heifer prospect we have ever produced. She is one of those that you never get a bad look. She is so great necked and perfect in her spine and topline. Lot 5 is the most muscular one with a huge top and hip. Lot 4 is the one that is more center and is the combination of the two. These females come from a long line of show winners both top and bottom. Out of a Belle Air daughter and Candy Cane the three time National Champion Female.

C BAR1 8089 CANDY 3020 ET AHA# 44471075 | DOB 01.02.2023 | Polled Hereford Female

> TEAT .... 1.2 MARB .. 0.22 BW ..... 3.6 MM ..... 30 ww..... 60 M&G .... 60 FAT ..... 0.03 \$CHB.... 141 REA..... 0.71 UDDR .. 1.2