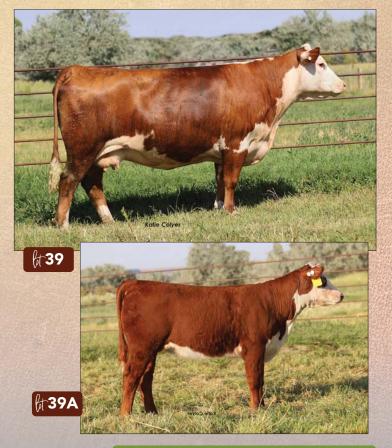

CL 1 DOMINO 7131E 1ET CL 1 DOMINETTE 664D 1ET BR BELLE AIR 6011

C 4038 BELLA 9164 ET

C 105Y LADY DOMINO 4038

• Nearly all Horned pedigree.

• Superior numbers and udder quality.

· Easy to find mating's for this kind.

69

.. 104 44

M&G.... 79 TEAT .... 1.3

FAT ..... 0.01 REA..... 0.69

MARB .. 0.54 \$CHB.... 154

C 8257 VALERIE 1030 ET

AHA# 44258289 | DOB 01.04.2021 | Polled Hereford Female

**EFBEEF BR VALIDATED B413** 

EFBEEF TFL U208 TESTED X651 ET EFBEEF 4R THYRA Y865

WLB MR CANADA 10Z 15B

**C 4038 CANADA LASS 8257 ET** C 105Y LADY DOMINO 4038

· Great combination of maternal quality and marbling.

· Dark red color.

• Mother 8257 is also a great donor.

.... 45 ww.. ... 66

мм..... 33 M&G .... 55 UDDR .. 1.2

TEAT .... 1.3 FAT ..... -0.01 REA..... 0.8 MARB .. 0.04

\$CHB.... 107