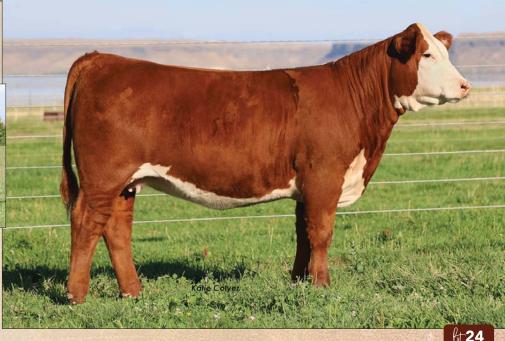

### C 475 BELLE HEIRESS 0267

AHA# 44217595 | DOB 08.27.2020 | Horned Hereford Female

C CJC BELLE HEIR ET

BR BELLE AIR 6011

C CJC 89T MISS MILES 4264 ET

CL 1 DOMINO 215Z **CL1 DOMINETTE 475B 1ET** 

CL 1 DOMINETTE 617S

• This kind of donor will keep you in business.

• Superior calving ease genetics with top teat and udder scores.

• BMI of 575 this one will raise the cattlemen's kind.