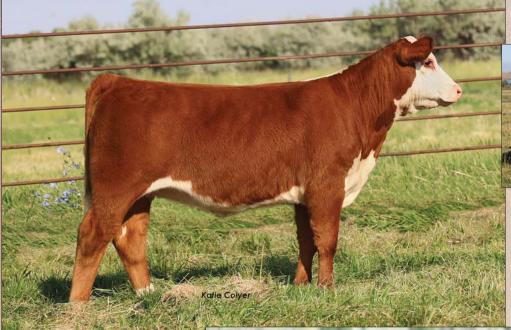

Lot 21, C Lady Belle Air 2269, Supreme Champion Heifer, Idaho Junior Livestock Expo

C 4038 Belle Lass 8086 ET, dam of Lot 22.

ww..... 72 YW ..... 115 мм ..... 37

M&G .... 73 UDDR .. 1.5 TEAT .... 1.4 FAT ..... -0.02

### **CLADY BELLE AIR 2269**

AHA# 44405855 | DOB 08.24.2022 | Horned Hereford Female

C CJC BELLE HEIR ET

BR BELLE AIR 6011 C CJC 89T MISS MILES 4264 ET C BLACK HAWK DOWN ET C 0201 LADY MILES 7210 ET

C BLACK HAWK LASS 9028

This will be a sale feature and a great way to kick off the fall born female section. Cruz has shown this heifer all summer with lots of success. She has always been in the mix for overall supreme and on more than one occasion she has beat the big ones. We feel this is one of our best national level prospects that has the tools to compete at any level. She is great fronted, square built and has the running gear for the long haul.