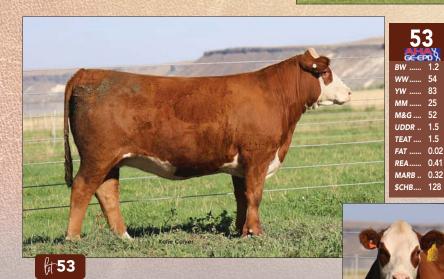

### C PURE GOLD LASS 0275

AHA# 44217602 | DOB 08.28.2020 | Horned Hereford Female

C-S PURE GOLD 98170

C GOLD RUSH 1ET C MS DOM 93218 1ET NJW 98S R117 RIBEYE 88X ET

C 88X RIBEYE LADY 5113

C 105Y LADY DOMINO 3205

• Pure Gold daughters have always been top producers.

• Here is a first calf heifer that has lots of production years.

• Nearly all Horned genetics.

53 80

мм..... 31 58 M&G ....

UDDR .. 1.5 TEAT .... 1.5

FAT ..... 0.04 REA..... 0.55 MARB .. 0.13

\$CHB.... 127