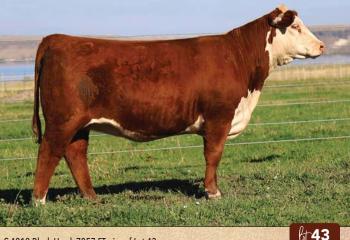

ECR 628 Advance 9490 ET, sire of Lots 10 & 11.

C 88X Notice Me 1313 ET, dam of Lots 10 & 11.

ww..... 51

мм ..... 29

M&G .... 55

UDDR .. 1.2

TEAT .... 1.2

FAT ..... -0.01 REA..... 0.65 MARB .. 0.14 \$СНВ.... 135

C CJC 9490 ADVANCE 3038 ET 10

BW ..... 4.3 ww..... 55 YW ..... 81 мм..... 29 M&G .... 57 UDDR .. 1.2

TEAT .... 1.2

FAT ..... -0.02 REA..... 0.65 MARB .. 0.12 \$СНВ.... 135

C CJC 1313 LASS 3128 ET

AHA# 44471175 | DOB 01.10.2023 | Horned Hereford Female

ECR 628 ADVANCE 9490 ET

AHA# 44471091 | DOB 01.03.2023 | Horned Hereford Female

C 88X NOTICE ME 1313 ET

H FHF ADVANCE 628 ET ECR CANDI 5451 ET NJW 98S R117 RIBEYE 88X ET C NOTICE ME ET

Interesting pair of females here sired by 9490 out of 1313 who is a full sister to Miles and 1311. This lot 11 heifer is made so well in terms of combining look with power. Extra bone and shape but still has a great look through her neck and head. Lot 10 is on an older recip and hasn't had the start of some of the others, but if you are looking to slip out a green one that has the parts she could be very affordable and a great spring/summer show heifer with the right care.