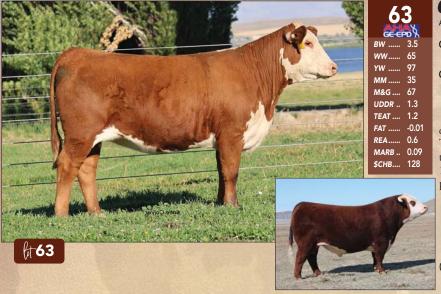

### IN LOTS 1A - 1F

64 ww. YW .. 106 мм. 29 61 UDDR .. 1.5 TEAT .... 1.5 0.05 FAT ..

0.53

MARB .. 0.36 \$CHB.... 154

### C BAR1 LADY GENESIS 1141 ET

AHA# 44258265 | DOB 01.14.2021 | Polled Hereford Female

LOEWEN GENESIS G16 ET NJW 79Z Z311 ENDURE 173D ET

LOEWEN 77 48 MISS 344N 4RB42ET

DM BR SOONER

**BR GABRIELLE 5082** 

• Hard to make one this good with an elite EPD profile.

• She is a must see and a great replacement for her mother Bailee.

• This is the kind the future is built with.

**BR BAILEE 1066 ET** 

GE-EPD

ww..... 64 YW ..... 102

мм ..... 36 M&G .... 68 UDDR .. 1.2

TEAT .... 1.2 FAT ..... 0.01