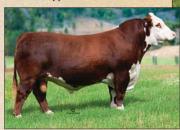

canned for an IMF ratio of 124.

Retaining 1/2 embryo interest.





C CJC 89T Miss Miles 4264 ET, dam of lot 42.

67 ww.. 101 мм .. 26

M&G .... 60 UDDR .. 1.3 TEAT .. -0.04 FAT .

0.63 MARB .. 0.38 154

### C 7057 LADY BLACK HAWK 1257

AHA# 44293617 | DOB 08.24.2021 | Polled Hereford Female

C 4212 BLACK HAWK 7057 ET

C BLACK HAWK DOWN ET C 95T LADY TRUST 4212 ET C MILES MCKEE 2103 ET C MISS RAMBO 8058

C MISS MILES MCKEE 6231

AI bred, due 01.13.2024 to C Cuda Belle 2111. A high performing female by 7057. They are making tremendous females for both us and Copper Creek in Canada.

She sports a WWR of 105 and YWR of 108 with an impressive EPD profile. Top 10% Weaning, top 20% Yearling, top 20% teat, top 10% CWT, top 5% IMF top 15% Ribeye and top 4% \$CHB.

Retaining 1/2 embryo interest.





C 4212 Black Hawk 7057 ET, sire of Lot 43

YW .. 118 33 M&G.... 70

UDDR .. 1.3 TEAT .... 1.3 0.06

0.63 REA. MARB .. 0.26 \$CHB.... 157

### **CLADY GENESIS 1292**

AHA# 44293648 | DOB 08.28.2021 | Polled Hereford Female

LOEWEN GENESIS G16 ET

NJW 79Z Z311 ENDURE 173D ET LOEWEN 77 48 MISS 344N 4RB42ET WLB MR CANADA 10Z 15B

C 88X CANADA LASS 8052 C 88X RIBEYE LADY 4081

AI bred, due 01.13.2024 to NJW 98S R117 Ribeye 88X ET. If you are looking for an elite numbered female take a look here. Nice birth and calving ease and then top 1% WEPD, top

2% YEPD, top 10% Milk, top 1% CWT, top 15% for both IMF and REA and top 3% for \$CHB. One of the power cows with so much body mass and capacity and then shows excellent femininity.





Loewen Genesis G16 ET, sire of Lot 44.

All bred heifers ca