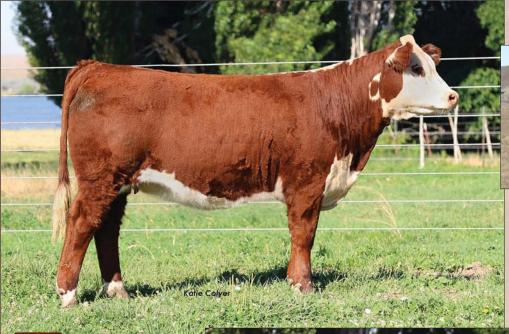

REA..... 0.39 MARB .. 0.29 \$CHB.... 151

C 942 BONNIE BELLE 1069 AHA# 44257596 | DOB 01.07.2021 | Horned Hereford Female

CL 1 DOMINO 942G

CL 1 DOMINO 7131E 1ET

CL 1 DOMINETTE 664D 1ET

BR BELLE AIR 6011 C 4038 BONNIE BELLE 9151 ET

C 105Y LADY DOMINO 4038

• Nearly all Horned pedigree.

• Superior numbers and udder quality.

· Easy to find mating's for this kind.

.. 114

37

M&G.... 71

UDDR .. 1.4

TEAT .... 1.4

FAT ..... 0.07

REA..... 0.52

MARB .. 0.48

\$CHB.... 173

C 942 4038 BELLA 1120

AHA# 44257639 | DOB 01.10.2021 | Horned Hereford Female

CL 1 DOMINO 942G