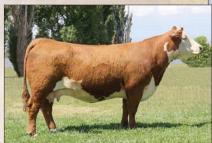

### C PURE GOLD LASS 0275

AHA# 44217602 | DOB 08.28.2020 | Horned Hereford Female

C-S PURE GOLD 98170

C GOLD RUSH 1ET C MS DOM 93218 1ET NJW 98S R117 RIBEYE 88X ET

C 88X RIBEYE LADY 5113

C 105Y LADY DOMINO 3205

• Pure Gold daughters have always been top producers.

• Here is a first calf heifer that has lots of production years.

• Nearly all Horned genetics.

53 80

мм..... 31 58 M&G ....

UDDR .. 1.5 TEAT .... 1.5

FAT ..... 0.04 REA..... 0.55 MARB .. 0.13

\$CHB.... 127