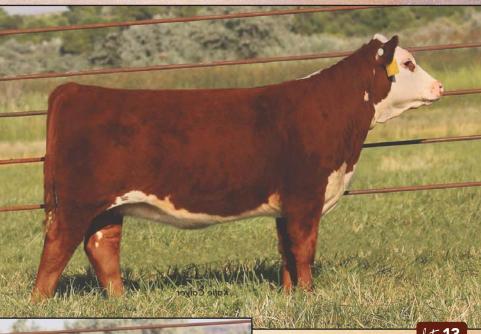

# ~ SELLING HALF-INTEREST

M&G .... 78

UDDR .. 1.3

TEAT .... 1.4

FAT ..... 0.077 REA..... 0.85

MARB .. 0.4

\$CHB.... 175

C 8108 BELL AIR LASS 0094

AHA# 44122922 | DOB 01.07.2020 | Polled Hereford Female BR BELLE AIR 6011

C 4038 BELL AIR 8108 ET

C 105Y LADY DOMINO 4038 C ETF WILDCAT 4248 ET

-S LADY ADVANCE 176L R111 ET

C R111 WILDCAT LADY 7316 ET

• This one has it all

• Maternal and all the Carcass and Growth

• Top 1% \$CHB

• IMF and REA in one package

• Superior udder quality

YW ..... 80 мм..... 32

M&G .... 59 UDDR .. 1.3

TEAT .... 1.4 FAT ..... 0.047 REA..... 0.57

MARB .. 0.46 \$СНВ.... 169