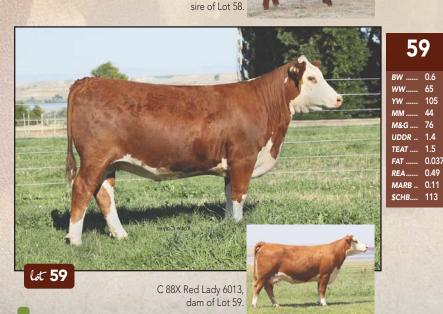

#### C 3203 REGAL LASS 1058

AHA# 44257585 | DOB 01.06.2021 | Horned Hereford Female

C 440P HOMETOWN 3203 ET CL 1 DOMINETTE 440P 1ET

NJW 98S R117 RIBEYE 88X ET

C 88X REGAL LASS 8008 C REGAL LASS 6255

AI bred, due 01.07.2023 to C Key West 0065.

This big volume female excels in all performance traits. She has lots of base width and bone. She is not the freak fronted show heifer but will produce those top performing useful cattle. WWR of 117, YWR 103, IMF ratio of 112, Ribeye ratio of 105. Ranks in the top 2% for IMF and 10% for \$CHB. Her sire had an IMF ratio of 173 when he sold to Ledbetter, TX and traces back to the famous 440 cow from Coopers.

ww..... 57 35 мм ..... M&G .... 64 UDDR .. 1.4 TEAT .... 1.6 FAT ..... -0.043 REA..... 0.41 MARB .. 0.36

\$СНВ.... 130

**59** 

... 65

... 105

44