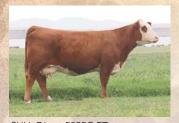

#### C 1311 5280 LADY 6084 ET 30

AHA# 43672895 | DOB 01.09.2016 | Horned Hereford Female

CRR 719 CATAPULT 109 **CRR 5280** CRR 435 KELLY 178

NJW 98S R117 RIBEYE 88X ET C 88X NOTICE ME 1311 ET

C NOTICE ME ET

Selling open and ready to flush.

Here is a donor with a tremendous track record and a direct daughter of the million dollar donor 1311. This cow was named the Champion Horned female as a calf in Reno for David Smith and we had the opportunity to purchase her back in their dispersion. That turned out to be a great decision as she has been a great producing donor and just this past year was the donor dam of a Denver Reserve Champion pen bull. She averages 7.2 good embryos per flush and on her most recent flush she had 18 good ones.