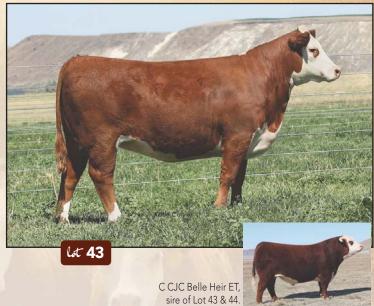

• Fun to mate this one to stout power sire

M&G .... 67 UDDR .. 1.4

TEAT .... 1.3 FAT ..... 0.007

REA..... 0.6 MARB.. 0.23 \$CHB.... 143

*C BELLE HEIRESS 0166* 

AHA# 44122991 | DOB 01.19.2020 | Polled Hereford Female

C CJC BELLE HEIR ET

**EXR MS EXCEL 8014** 

BR BELLE AIR 6011 C CJC 89T MISS MILES 4264 ET LCX PERFECTO 11B ET

EXR MS EXCEL 6033

Perfect made and balanced everywhere

• Big square hip and wide pinned

· Mother is ideal cow

• Lots of calving ease and carcass

· Lots of mating options

UDDR .. 1.4

TEAT .... 1.3 FAT ..... 0.017 0.27 MARB .. 0.3 \$СНВ.... 113