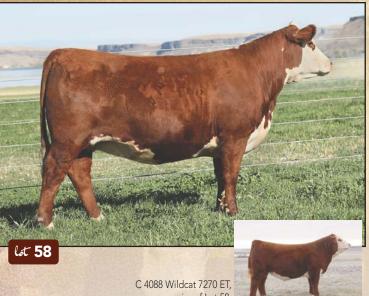

#### C 7270 ENCORE LASS 0300

AHA# 44217624 | DOB 08.31.2020 | Polled Hereford Female

C ETF WILDCAT 4248 ET C 4088 WILDCAT 7270 ET

C 88X RIBEYE LADY 4088

C 5219 ENCORE LASS 6271 ET KCF BENNETT ENCORE Z311 ET

AI bred, due 01.07.2023 to C 8086 Sancho 1084 ET.

A ring eyed, freckle faced female. Great eye appeal. Love to see the udder development she is showing. Teat score in the top 1%, Udder in the top 10% with IMF in the top 4% and \$CHB in the top 15%. Her pedigree is loaded with top females and traces back to Notice Me on the bottom side. Don't overlook this female. She has the maternal look with power and performance.