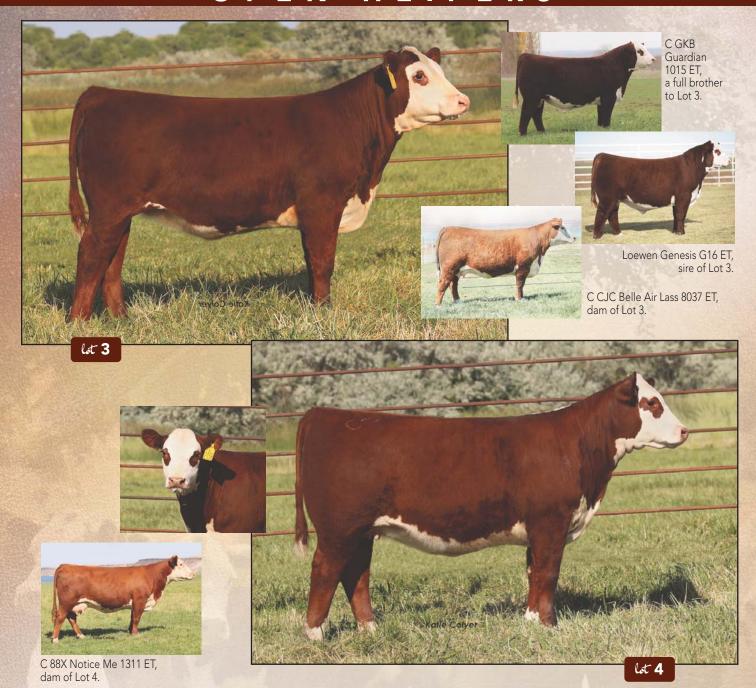

#### C 8037 GENESIS GAL 2029 ET

AHA# 44359732 | DOB 01.04.2022 | Polled Hereford Female

**LOEWEN GENESIS G16 ET** 

NJW 79Z Z311 ENDURE 173D ET LOEWEN 77 48 MISS 344N 4RB42ET

C CJC BELLE AIR LASS 8037 ET BR BELLE AIR 6011 C CJC 89T MISS MILES 4264 ET

What a great start to the heifer calves of 2022 crop with a full sister to Guardian the record selling bull from last years national sale. This one is special with that dark color and performance of her brother in a feminine package. Possibilities are endless with this one as she has as much earning potential and value as anything you will find.

BW ..... 3.4 .... 66 104 YW. 32

M&G .... 65 UDDR .. 1.20 TEAT .... 1.30 FAT . 0.027

REA..... 0.82 MARB .. 0.29 \$СНВ.... 149

C 1311 GENESIS GAL 2138 ET

AHA# 44359830 | DOB 01.16.2022 | Polled Hereford Female

**LOEWEN GENESIS G16 ET** 

C 88X NOTICE ME 1311 ET

NJW 79Z Z311 ENDURE 173D ET LOEWEN 77 48 MISS 344N 4RB42ET NJW 98S R117 RIBEYE 88X ET C NOTICE ME ET

Without question this is a sale feature and one that has the potential to replace her mother 1311. After this calf crop is sold she will surpass 1 million dollars in progeny sales. This is the only female in this flush so she truly is one of a kind. Her brothers are as good as it gets and you could literally make a set of pen bulls out of them exclusively. So much could be said about this female but the reality is she speaks for herself and she has the pedigree to back it up.