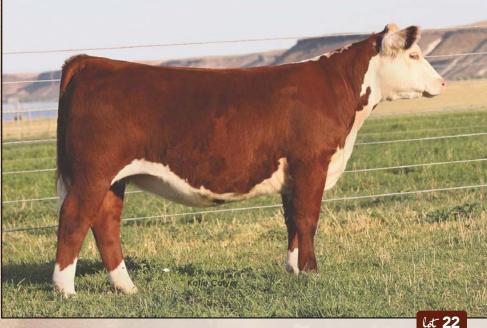

#### C 6084 6011 BELLE 0190 ET

AHA# 44123014 | DOB 01.31.2020 | Horned Hereford Female

BR BELLE AIR 6011

BAR S LHF 028 240 BR BELLE 4082 ET CRR 5280

C 1311 5280 LADY 6084 ET

C 88X NOTICE ME 1311 ET

Great pedigree

• Blends Belle Air with Double Your Miles

• Direct daughter of 6084 that sells as Lot 30

Maternal and carcass balance