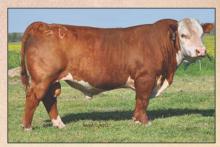

# ~ SELLING HALF-INTEREST

M&G .... 78

UDDR .. 1.3

TEAT .... 1.4

FAT ..... 0.077 REA..... 0.85

MARB .. 0.4

\$CHB.... 175

C 8108 BELL AIR LASS 0094

AHA# 44122922 | DOB 01.07.2020 | Polled Hereford Female BR BELLE AIR 6011

C 4038 BELL AIR 8108 ET

C 105Y LADY DOMINO 4038 C ETF WILDCAT 4248 ET

-S LADY ADVANCE 176L R111 ET

C R111 WILDCAT LADY 7316 ET

• This one has it all

• Maternal and all the Carcass and Growth

• Top 1% \$CHB

• IMF and REA in one package

• Superior udder quality

YW ..... 80 мм..... 32

M&G .... 59 UDDR .. 1.3

TEAT .... 1.4 FAT ..... 0.047 REA..... 0.57

MARB .. 0.46 \$СНВ.... 169