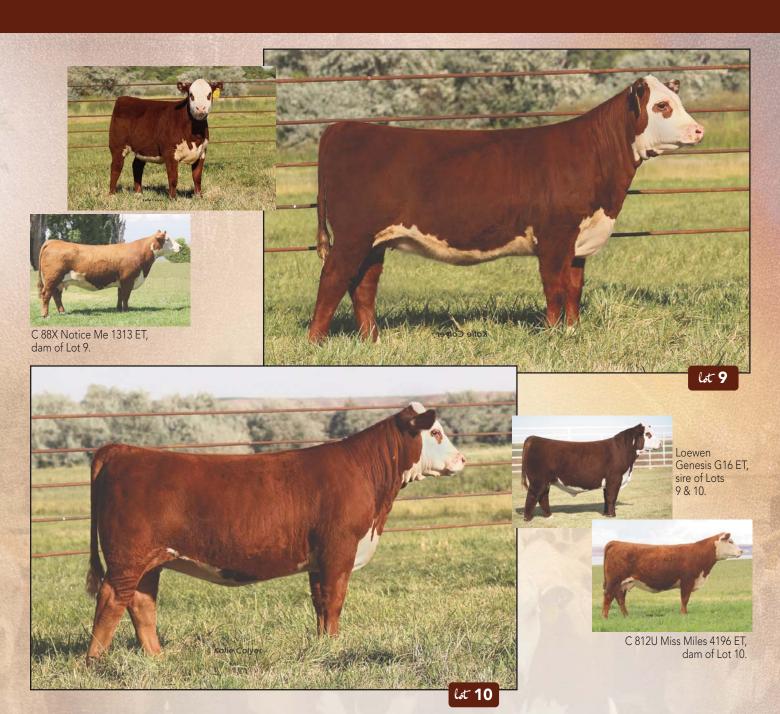

#### PEN HEIFERS

Loewen Genesis G16 ET, sire of Lots 7 & 8.

C Bar1 Bailees Double Miles ET, dam of Lots 7 & 8.

C 8105 GENESIS LASS 2018 ET AHA# 44359721 | DOB 01.02.2022 | Polled Hereford Female

C 8105 GENESIS GAL 2078 ET

BW ..... 3.5

ww..... 67 YW ..... 105 мм ..... 25

м&G .... 58 UDDR .. 1.30 TEAT .... 1.20

FAT ..... 0.027 REA..... 0.69 MARB .. 0.19 \$CHB.... 129

AHA# 44359774 | DOB 01.09.2022 | Polled Hereford Female

NJW 79Z Z311 ENDURE 173D ET **LOEWEN GENESIS G16 ET** LOEWEN 77 48 MISS 344N 4RB42ET C DOUBLE YOUR MILES 6077 ET

C BAR1 BAILEES DOUBLE MILES ET

BR BAILEE 1066 ET

These sisters are a bit different and depending on what you are searching for we are sure you will find it in these females. Lot 7 is the greener made, cool fronted one that will be one to watch for later on down the road as a show heifer. We feel you will love the combination female that is hard to fault in lot 8. Whatever you choose this genetic package is a sure bet. Two brothers are pen bull caliber will be close by sale day to compare.

#### C 1313 GENESIS GAL 2098 ET

AHA# 44359793 | DOB 01.10.2022 | Polled Hereford Female

LOEWEN GENESIS G16 ET

9

BW ..... 3.1

мм ..... 33

M&G .... 64 UDDR .. 1.20

TEAT .... 1.20

FAT ..... -0.003

REA..... 0.62 MARB.. 0.36

\$CHB.... 153

C 88X NOTICE ME 1313 ET

NJW 79Z Z311 ENDURE 173D ET LOEWEN 77 48 MISS 344N 4RB42ET NJW 98S R117 RIBEYE 88X ET C NOTICE ME ET

This is a blood sister to lot 4 and one that has many of her great qualities. Not everyone will be able to get Lot 4 and if you fall short this will be a great backup plan. She has many of her qualities and sometimes at a quick glance you can mistake them for one another. Her mother is also a full sister to Miles and is a stout power cow that still looks great at her age. Super sound footed and massive boned. Genesis was a great match.

#### C 4196 GENESIS GAL 2041 ET

AHA# 44360495 | DOB 01.05.2022 | Polled Hereford Female

**LOEWEN GENESIS G16 ET** 

BW ..... 3.8 ww..... 65 YW ..... 107 MM ..... 33 **C 812U MISS MILES 4196 ET** 

10

M&G .... 66 UDDR .. 1.40 TEAT .... 1.30

FAT ..... 0.027

REA..... 0.52 MARB .. 0.22

\$СНВ.... 135

NJW 79Z Z311 ENDURE 173D ET LOEWEN 77 48 MISS 344N 4RB42ET C MILES MCKEE 2103 ET CL 1 DOMINETTE 812U 1ET

Study this one hard and we feel she is complete and fault free. These are the kind that keep you in the business for years to come. Balanced set of numbers and a phenotype that everyone can enjoy. Her mother is a broody power cow with unmatched foot quality and structure.