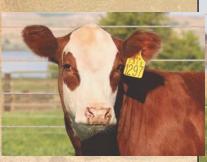

#### HEIFERS

Loewen Genesis G16 ET, sire of Lot 23 & 24.

SULL Diana 5355C ET, dam of Lot 23 & 24.

ww..... 64 yw ..... 104

мм ..... 32 M&G .... 64 UDDR .. 1.10

TEAT .... 1.00 FAT ..... 0.027 REA..... 0.8 MARB .. 0.26 \$СНВ.... 164

#### C 5355C DIANA GENESIS 1270 ET

**LOEWEN GENESIS G16 ET** 

C 5355C GENESIS 1297 ET

AHA# 44293630 | DOB 08.26.2021 | Polled Hereford Female

ww..... 64 YW ..... 102 MM ..... 32

M&G .... 65 UDDR .. 1.30 TEAT .... 1.20

.... 0.017 REA..... 0.70 MARB .. 0.26

\$СНВ.... 150

**SULL DIANA 5355C ET** 

AHA# 44293652 | DOB 08.30.2021 | Polled Hereford Female NJW 79Z Z311 ENDURE 173D ET LOEWEN 77 48 MISS 344N 4RB42ET

C MILES MCKEE 2103 ET TCC MS DIANA 01

These flush sisters are as good as they come in terms of combining phenotype with superior genetics. Lot 23 is the cowy powerful built one that has tons of rib and volume. Lot 24 is a sleek fronted, great profiling female and both have the color and pigment we are all after. 5355C is always a visitor favorite because of her extra presence and eye appeal.