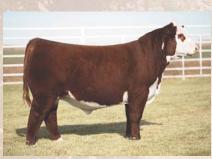

# ~ SELLING HALF-INTEREST

M&G .... 78

UDDR .. 1.3

TEAT .... 1.4

FAT ..... 0.077 REA..... 0.85

MARB .. 0.4

\$CHB.... 175

C 8108 BELL AIR LASS 0094

AHA# 44122922 | DOB 01.07.2020 | Polled Hereford Female BR BELLE AIR 6011

C 4038 BELL AIR 8108 ET

C 105Y LADY DOMINO 4038 C ETF WILDCAT 4248 ET

-S LADY ADVANCE 176L R111 ET

C R111 WILDCAT LADY 7316 ET

• This one has it all

• Maternal and all the Carcass and Growth

• Top 1% \$CHB

• IMF and REA in one package

• Superior udder quality

YW ..... 80 мм..... 32

M&G .... 59 UDDR .. 1.3

TEAT .... 1.4 FAT ..... 0.047 REA..... 0.57

MARB .. 0.46 \$СНВ.... 169