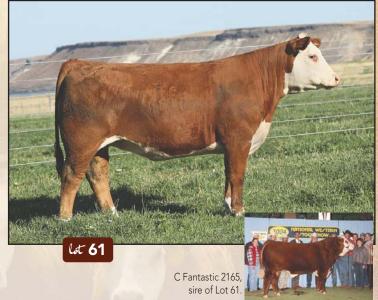

61 SE-EPD X W ..... 5.2

8W ..... 5.2 VW..... 68 VW ..... 111

M&G .... 57 UDDR .. 1.2 TEAT .... 1.1 FAT ..... -0.043

REA..... 0.81 MARB .. 0.06 \$CHB.... 146

#### C FANTASIA 1040

AHA# 44257568 | DOB 01.04.2021 | Horned Hereford Female

C FANTASTIC 2165

HH ADVANCE 026K 1ET C FANTASIA 0040

BK DOCTORS ORDERS 6052D KCF BENNETT ENCORE Z311 ET

AI bred, due 01.07.2023 to C 4038 Bell Air 8108 ET.

We reached back and used the former Denver Champion Fantastic and was pleased with the results. This one is big bodied with good pigment and red neck. She is typical of some of the older breeding cattle with extra bone, muscle pattern, great feet and legs and structure. She is nice fronted and is quite feminine for the extra muscle and body length she displays. Top 5% for WEPD, YEPD, CWT, Ribeye and \$CHB.