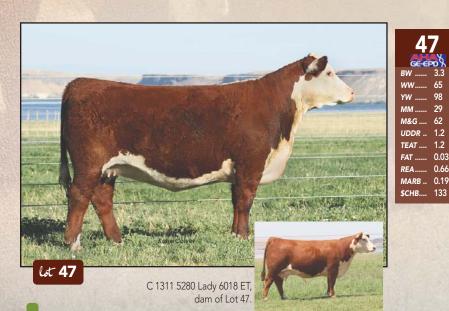

#### C 1311 5280 LADY 6084 ET 30

AHA# 43672895 | DOB 01.09.2016 | Horned Hereford Female

CRR 719 CATAPULT 109 **CRR 5280** CRR 435 KELLY 178

NJW 98S R117 RIBEYE 88X ET C 88X NOTICE ME 1311 ET

C NOTICE ME ET

Selling open and ready to flush.

Here is a donor with a tremendous track record and a direct daughter of the million dollar donor 1311. This cow was named the Champion Horned female as a calf in Reno for David Smith and we had the opportunity to purchase her back in their dispersion. That turned out to be a great decision as she has been a great producing donor and just this past year was the donor dam of a Denver Reserve Champion pen bull. She averages 7.2 good embryos per flush and on her most recent flush she had 18 good ones.