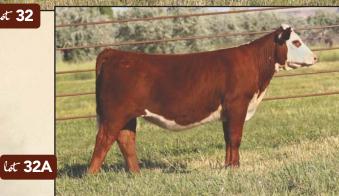

#### C DONNA WEST 2080

AHA# 44359776 | DOB 01.09.2022 | Polled Hereford Female

C CJC BELLE HEIR ET C KEY WEST 0065 C BLACK HAWK LASS 8019

C 2052 4003 VIC 5192 ET

C 5192 LADY VIC 7225

C 5027 HOMETOWN LADY 3267 ET

Long spine and super extension through her front end. We would expect this one to have a tremendous udder with her maternal background. Balanced set of numbers that keep you in the game from all sides.