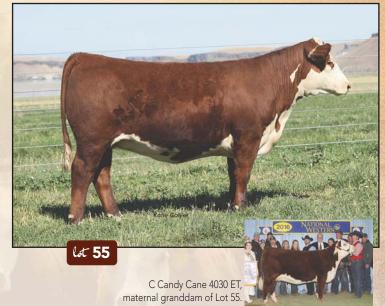

#### C 88X 1008X CANDY 7105 ET

AHA# 43791076 | DOB 01.13.2017 | Polled Hereford Female

NJW 98S R117 RIBEYE 88X ET SHF RIB EYE M326 R117 NJW 9126J DEW DOMINO 98S

HHR PAY IN GOLD 1008X ET C -S PURE GOLD 98170 RR BONDED LADY P824

AI bred, due 01.21.2023 to C 8086 Sancho 1084 ET.

A full sister to Eye Candy and Candy Cane in the prime of her production years. This cow is a standout in the pasture and always raises a big stout calf and this year is no different. ABWR of 96, AWWR of 103, AYWR 104. One top daughter sold to Jennings, IL. Lots of pigment and eye appeal here with lots of power and performance. She is carrying a pregnancy to the reining Denver Champion Sancho 1084 which should produce incredible results.