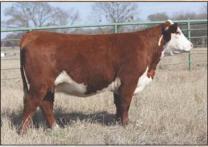

C CJC BELLE HEIR ET

**EXR MS EXCEL 8014** 

BR BELLE AIR 6011 C CJC 89T MISS MILES 4264 ET LCX PERFECTO 11B ET

EXR MS EXCEL 6033

Perfect made and balanced everywhere

• Big square hip and wide pinned

· Mother is ideal cow

• Lots of calving ease and carcass

· Lots of mating options

UDDR .. 1.4

TEAT .... 1.3 FAT ..... 0.017 0.27 MARB .. 0.3 \$СНВ.... 113

#### C 6084 6011 BELLE 0190 ET

AHA# 44123014 | DOB 01.31.2020 | Horned Hereford Female

BR BELLE AIR 6011

BAR S LHF 028 240 BR BELLE 4082 ET CRR 5280

C 1311 5280 LADY 6084 ET

C 88X NOTICE ME 1311 ET

Great pedigree