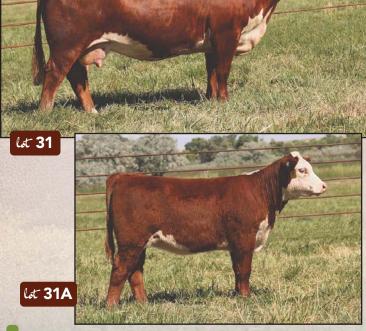

#### C LADY MILES 5203

AHA# 43576719 | DOB 01.17.2015 | Horned Hereford Female

C MILES MCKEE 2103 ET

NJW 98S R117 RIBEYE 88X ET C NOTICE ME ET

C MS OUTCROSS 0201 ET

**GOLDEN OAK OUTCROSS 18U** C 8403 MS ACHV 96044

AI bred, due 01.01.2023 to C GKB Guardian 1015 ET.

This pedigree and cow family has been one of our favorites to work with. This cow is a 3/4 sister to 2052 donor who was one of our very best. Outcross and "Achiever" on the bottom side with Miles as the sire and the guess work is out. Solid producer and bred to the record selling Guardian. After you see this cow we think you will agree this mating could be worth it all. They should blend extremely well. She has weaned six calves at 105 ratio. Daughter 0119 sells as lot 1B pick.

#### *C MILES VALORIE 2129*

AHA# 44359821 | DOB 01.14.2022 | Horned Hereford Female

C BAR1 BAILEE VALOR 9354 HAPP BK VALOR 37C ET C MILES MCKEE 2103 ET

C LADY MILES 5203 C MS OUTCROSS 0201 ET

This is a well made heifer that is sure to be a great cow someday with her background. Her mother produced Lot 1B and first calf heifer donor and with time this one could be that kind.