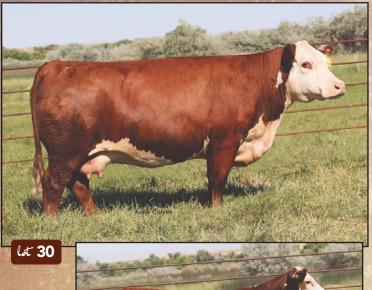

#### C 1311 5280 LADY 6084 ET 30

AHA# 43672895 | DOB 01.09.2016 | Horned Hereford Female

CRR 719 CATAPULT 109 **CRR 5280** CRR 435 KELLY 178

NJW 98S R117 RIBEYE 88X ET C 88X NOTICE ME 1311 ET

C NOTICE ME ET

Selling open and ready to flush.

Here is a donor with a tremendous track record and a direct daughter of the million dollar donor 1311. This cow was named the Champion Horned female as a calf in Reno for David Smith and we had the opportunity to purchase her back in their dispersion. That turned out to be a great decision as she has been a great producing donor and just this past year was the donor dam of a Denver Reserve Champion pen bull. She averages 7.2 good embryos per flush and on her most recent flush she had 18 good ones.