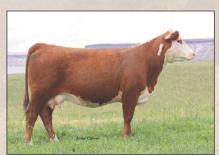

C CJC BELLE HEIR ET

**EXR MS EXCEL 8014** 

BR BELLE AIR 6011 C CJC 89T MISS MILES 4264 ET LCX PERFECTO 11B ET

EXR MS EXCEL 6033

Perfect made and balanced everywhere

• Big square hip and wide pinned

· Mother is ideal cow

• Lots of calving ease and carcass

· Lots of mating options

UDDR .. 1.4

TEAT .... 1.3 FAT ..... 0.017 0.27 MARB .. 0.3 \$СНВ.... 113