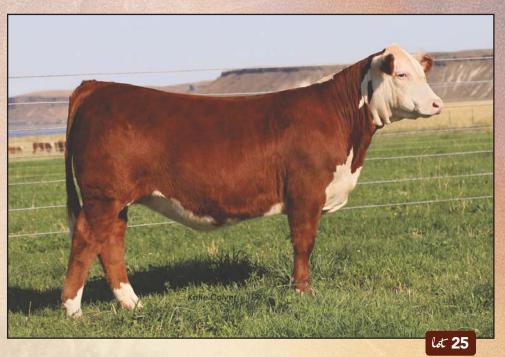

25 BW ..... 4.2 WW ..... 73 YW ..... 117 MM .... 39 M&G ... 46 UDDR ... 1.20 TEAT .... 1.30 FAT ..... -0.013

REA..... 0.96 MARB .. 0.34

\$СНВ.... 181

#### C 8140 LADY HAWK 1288 ET

C 4212 BLACK HAWK 7057 ET

C 95T LADY TRUST 4212 ET

BR BELLE AIR 6011

C CJC BELLE AIR LASS 8140 ET C CJC 89T MISS MILES 4264 ET

Here is a great donor prospect with chart topping performance and carcass numbers. Her mother 8140 is a full sister to Belle Heir and had the highest IMF ratio of her contemporaries. 7057 was the high selling bull in our 2018 bull sale to Copper Creek in Canada and was used as a higher carcass, heavier pigmented version of Black Hawk Down. This one should blend well with numerous sires.

C 4212 Black Hawk 7057 ET, sire of Lot 25.