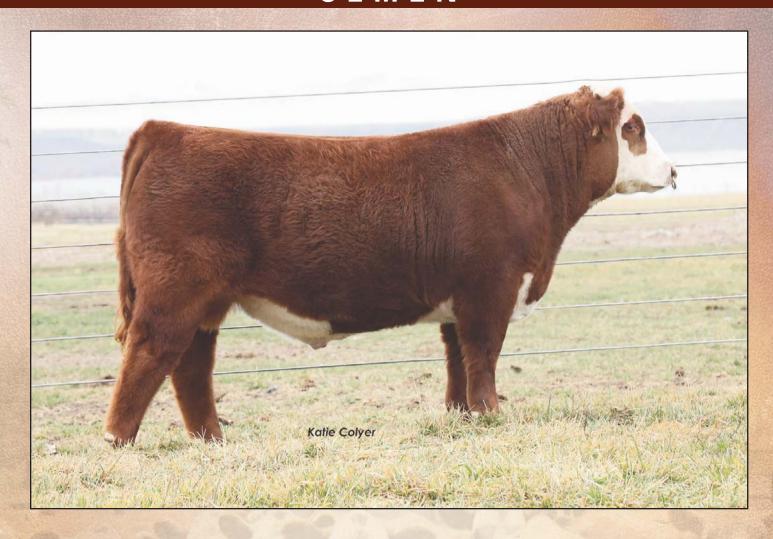

. He will go down in history as being one of the great cow producers ever. A trait leader in 10 categories. In the recent Simplot study 88X steers excelled in most areas including birthweight, calving ease, Yield Grade, Feed per pound gain, RFI, and the steers Marbled right with the

Angus sired steers in the study. Progeny have topped sales and shows na-

Owned with GKB, Texas; Ned and Jan Ward, Wyoming and King Herefords, New Mexico.

tionwide and meets the demands of the commercial industry.

LOT 98A ... Selling 5 straws of NJW 98S R117 Ribeye 88X ET

LOT 98B ... Selling 5 straws of NJW 98S R117 Ribeye 88X ET

LOT 98C ... Selling 5 straws of NJW 98S R117 Ribeye 88X ET LOT 98D ... Selling 5 straws of NJW 98S R117 Ribeye 88X ET

LOT 96E ... Selling 5 straws of NJW 98S R117 Ribeye 88X ET



# 99 GC-EPD N BW ..... 3.9 WW .... 52 YW .... 81 MM .... 30 M&G ... 57 UDDR ... 1.40 TEAT .... 1.30 FAT .... 0.010 REA .... 0.58 MARB ... 0.11

\$CHB.... 119

### C 5355C BELLE AIR 1085 ET

AHA# 44257611 | DOB 01.08.2021 | Horned Hereford Bull

BR BELLE AIR 6011

**SULL DIANA 5355C ET** 

BAR S LHF 028 240 BR BELLE 4082 ET C MILES MCKEE 2103 ET TCC MS DIANA 01



SULL Diana 5355C ET, dam of C 5355C Belle Air 1085 ET

Not only is this young sire ideal in terms of phenotype but he scanned with a whopping 5.6 IMF score from the CUP lab new system which is designed to find outliers like this bull. After being a member of the Reserve Champion pen in Denver this IMF score made him the highest Hereford bull we have ever scanned and he would have ranked third among all the Angus bulls scanned. H