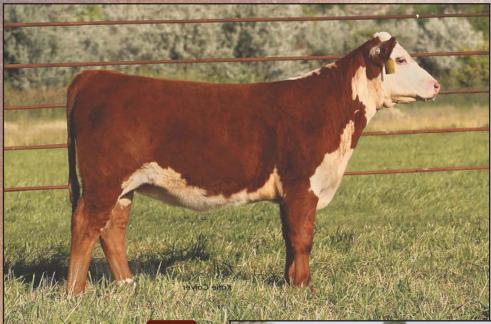

#### C D83 REAL DEAL 2064 ET

AHA# 44359763 | DOB 01.08.2022 | Polled Hereford Female

6

105

REA..... 0.56 MARB .. 0.03 \$CHB.... 1<u>55</u>

мм ..... 35

M&G .... 66 UDDR .. 1.20 TEAT .... 1.20 FAT ..... 0.03 C D83 REAL DEAL 2039 ET

AHA# 44359741 | DOB 01.05.2022 | Polled Hereford Female

C REAL DEAL 0137 ET

INNISFAIL WHR X651/723 4013 ET C CJC 89T MISS MILES 4264 ET

KLD RW MERCY ME D83 ET

UPS SENSATION 2296 ET RW MINDY 3078 6096 These sisters are truly a center piece of this years offering. Lot 5 is simply one of the very best you will find with power, style and balance. Lot 6 is made very similar, not as far along but closing the gap fast. These will be fun to watch for later on down the road as show heifers and cows. Whatever you choose this genetic package is a sure bet. Two brothers are pen bull caliber will be close by sale day to compare.