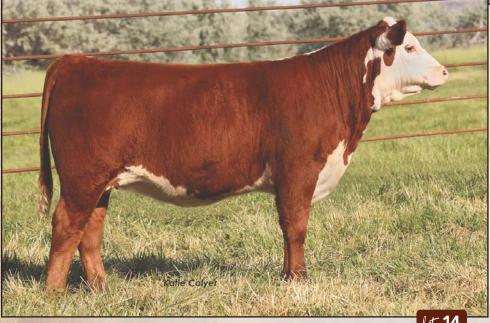

# ~ SELLING HALF-INTEREST

M&G .... 78

UDDR .. 1.3

TEAT .... 1.4

FAT ..... 0.077 REA..... 0.85

MARB .. 0.4

\$CHB.... 175

C 8108 BELL AIR LASS 0094

AHA# 44122922 | DOB 01.07.2020 | Polled Hereford Female BR BELLE AIR 6011

C 4038 BELL AIR 8108 ET

C 105Y LADY DOMINO 4038 C ETF WILDCAT 4248 ET

-S LADY ADVANCE 176L R111 ET

C R111 WILDCAT LADY 7316 ET

• This one has it all

• Maternal and all the Carcass and Growth

• Top 1% \$CHB

• IMF and REA in one package

• Superior udder quality

YW ..... 80 мм..... 32

M&G .... 59 UDDR .. 1.3

TEAT .... 1.4 FAT ..... 0.047 REA..... 0.57

MARB .. 0.46 \$СНВ.... 169