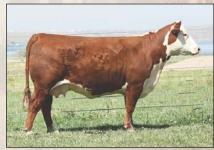

C CJC BELLE HEIR ET

**EXR MS EXCEL 8014** 

BR BELLE AIR 6011 C CJC 89T MISS MILES 4264 ET LCX PERFECTO 11B ET

EXR MS EXCEL 6033

Perfect made and balanced everywhere

• Big square hip and wide pinned

· Mother is ideal cow

• Lots of calving ease and carcass

· Lots of mating options

UDDR .. 1.4

TEAT .... 1.3 FAT ..... 0.017 0.27 MARB .. 0.3 \$СНВ.... 113

#### C 6084 6011 BELLE 0190 ET

AHA# 44123014 | DOB 01.31.2020 | Horned Hereford Female

BR BELLE AIR 6011

BAR S LHF 028 240 BR BELLE 4082 ET CRR 5280

C 1311 5280 LADY 6084 ET

C 88X NOTICE ME 1311 ET

Great pedigree