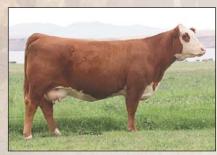

ith GKB, Texas; Ned and Jan Ward, Wyoming and King Herefords, New Mexico.

tionwide and meets the demands of the commercial industry.

LOT 98A ... Selling 5 straws of NJW 98S R117 Ribeye 88X ET

LOT 98B ... Selling 5 straws of NJW 98S R117 Ribeye 88X ET

LOT 98C ... Selling 5 straws of NJW 98S R117 Ribeye 88X ET LOT 98D ... Selling 5 straws of NJW 98S R117 Ribeye 88X ET

LOT 96E ... Selling 5 straws of NJW 98S R117 Ribeye 88X ET



# 99 GC-EPD N BW ..... 3.9 WW .... 52 YW .... 81 MM .... 30 M&G ... 57 UDDR ... 1.40 TEAT .... 1.30 FAT .... 0.010 REA .... 0.58 MARB ... 0.11

\$CHB.... 119

### C 5355C BELLE AIR 1085 ET

AHA# 44257611 | DOB 01.08.2021 | Horned Hereford Bull

BR BELLE AIR 6011

**SULL DIANA 5355C ET** 

BAR S LHF 028 240 BR BELLE 4082 ET C MILES MCKEE 2103 ET TCC MS DIANA 01



SULL Diana 5355C ET, dam of C 5355C Belle Air 1085 ET

Not only is this young sire ideal in terms of phenotype but he scanned with a whopping 5.6 IMF score from the CUP lab new system which is designed to find outliers like this bull. After being a member of the Reserve Champion pen in Denver this IMF score made him the highest Hereford bull we have ever scanned and he would have ranked third among all the Angus bulls scanned. His dam was Reserve Grand Champion at Fort Worth and is a favorite with visitors at the ranch with a square, level udder. Six daughters have averaged \$16,060. This is her first son available to use AI and ET.

LOT 99A ... Selling 5 straws of C 5355C Belle Air 1085 ET LOT 99B ... Selling 5 straws of C 5355C Belle Air 1085 ET LOT 99C ... Selling 5 straws of C 5355C