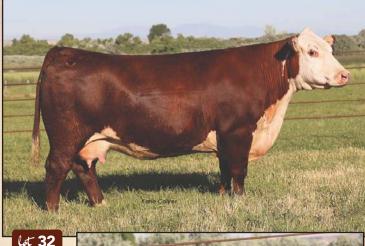

#### C 5192 LADY VIC 7225

AHA# 43791185 | DOB 01.13.2017 | Polled Hereford Female

C 2052 4003 VIC 5192 ET

GRANDVIEW VIC H132 23G 4003 ET

C 88X RIBEYE LADY 2052

NJW 73S W18 HOMETOWN 10Y ET

C 5027 HOMETOWN LADY 3267 ET

C 212 MS DOM 5027 ET

AI bred, due 01.01.2023 to C 4038 G16 Genesis 1086 ET.

Super long and extended and passes this neck and look to her offspring. She has a great udder and always raises a big stout calf. Lots of great cows in her pedigree and she is mated to 1086 who is a Genesis out of 4038 so you will add even more maternal power.