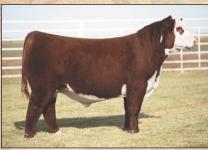

C 4013 LADY MILES 0119

AHA# 44122946 | DOB 01.09.2020 | Polled Hereford Female

INNISFAIL WHR X651/723 4013 ET EFBEEF TFL U208 TESTED X651 ET

C MILES MCKEE 2103 ET

C LADY MILES 5203 C MS OUTCROSS 0201 ET

Moderate sized and easy fleshing

• Huge IMF number of .46

• Mother sells as Lot 31

• 169 \$CHB

M&G .... 72

UDDR .. 1.4 TEAT .... 1.5 FAT ..... 0.037

REA..... 0.57 MARB .. -0.02 \$CHB.... 95

C 6133 FRONTIER LADY 0132 ET

AHA# 44122958 | DOB 01.10.2020 | Polled Hereford Female