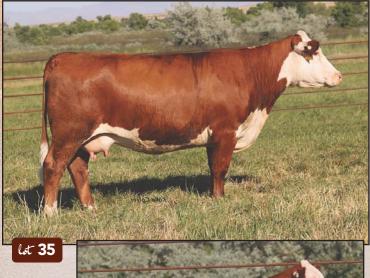

C 4013 LADY MILES 0119

AHA# 44122946 | DOB 01.09.2020 | Polled Hereford Female

INNISFAIL WHR X651/723 4013 ET EFBEEF TFL U208 TESTED X651 ET

C MILES MCKEE 2103 ET

C LADY MILES 5203 C MS OUTCROSS 0201 ET

Moderate sized and easy fleshing

• Huge IMF number of .46

• Mother sells as Lot 31

• 169 \$CHB

M&G .... 72

UDDR .. 1.4 TEAT .... 1.5 FAT ..... 0.037

REA..... 0.57 MARB .. -0.02 \$CHB.... 95

C 6133 FRONTIER LADY 0132 ET

AHA# 44122958 | DOB 01.10.2020 | Polled Hereford Female