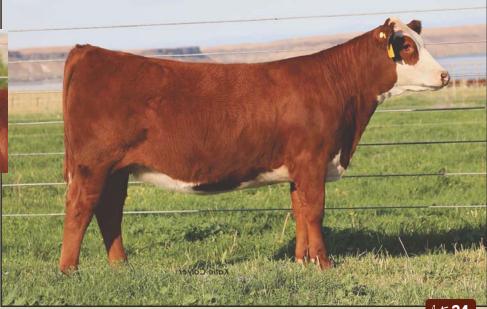

#### C 8140 LADY HAWK 1288 ET

C 4212 BLACK HAWK 7057 ET

C 95T LADY TRUST 4212 ET

BR BELLE AIR 6011

C CJC BELLE AIR LASS 8140 ET C CJC 89T MISS MILES 4264 ET

Here is a great donor prospect with chart topping performance and carcass numbers. Her mother 8140 is a full sister to Belle Heir and had the highest IMF ratio of her contemporaries. 7057 was the high selling bull in our 2018 bull sale to Copper Creek in Canada and was used as a higher carcass, heavier pigmented version of Black Hawk Down. This one should blend well with numerous sires.

C 4212 Black Hawk 7057 ET, sire of Lot 25.