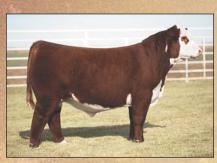

C CJC BELLE HEIR ET

**EXR MS EXCEL 8014** 

BR BELLE AIR 6011 C CJC 89T MISS MILES 4264 ET LCX PERFECTO 11B ET

EXR MS EXCEL 6033

Perfect made and balanced everywhere

• Big square hip and wide pinned

· Mother is ideal cow

• Lots of calving ease and carcass

· Lots of mating options

UDDR .. 1.4

TEAT .... 1.3 FAT ..... 0.017 0.27 MARB .. 0.3 \$СНВ.... 113