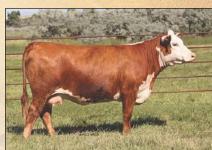

C 4013 LADY MILES 0119

AHA# 44122946 | DOB 01.09.2020 | Polled Hereford Female

INNISFAIL WHR X651/723 4013 ET EFBEEF TFL U208 TESTED X651 ET

C MILES MCKEE 2103 ET

C LADY MILES 5203 C MS OUTCROSS 0201 ET

Moderate sized and easy fleshing

• Huge IMF number of .46

• Mother sells as Lot 31

• 169 \$CHB

M&G .... 72

UDDR .. 1.4 TEAT .... 1.5 FAT ..... 0.037

REA..... 0.57 MARB .. -0.02 \$CHB.... 95

C 6133 FRONTIER LADY 0132 ET

AHA# 44122958 | DOB 01.10.2020 | Polled Hereford Female