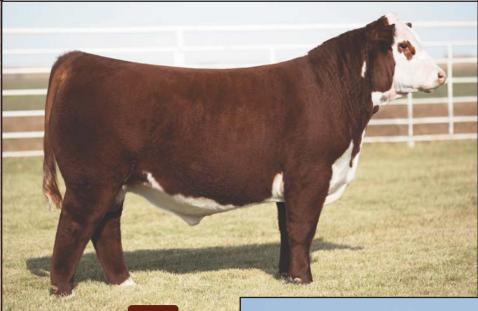

# ~ SELLING HALF-INTEREST

M&G .... 78

UDDR .. 1.3

TEAT .... 1.4

FAT ..... 0.077 REA..... 0.85

MARB .. 0.4

\$CHB.... 175

C 8108 BELL AIR LASS 0094

AHA# 44122922 | DOB 01.07.2020 | Polled Hereford Female BR BELLE AIR 6011

C 4038 BELL AIR 8108 ET

C 105Y LADY DOMINO 4038 C ETF WILDCAT 4248 ET

-S LADY ADVANCE 176L R111 ET

C R111 WILDCAT LADY 7316 ET

• This one has it all

• Maternal and all the Carcass and Growth

• Top 1% \$CHB

• IMF and REA in one package

• Superior udder quality

YW ..... 80 мм..... 32

M&G .... 59 UDDR .. 1.3

TEAT .... 1.4 FAT ..... 0.047 REA..... 0.57

MARB .. 0.46 \$СНВ.... 169