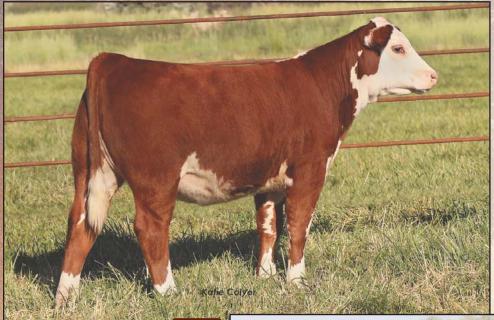

# ~ SELLING HALF-INTEREST

M&G .... 78

UDDR .. 1.3

TEAT .... 1.4

FAT ..... 0.077 REA..... 0.85

MARB .. 0.4

\$CHB.... 175

C 8108 BELL AIR LASS 0094

AHA# 44122922 | DOB 01.07.2020 | Polled Hereford Female BR BELLE AIR 6011

C 4038 BELL AIR 8108 ET

C 105Y LADY DOMINO 4038 C ETF WILDCAT 4248 ET

-S LADY ADVANCE 176L R111 ET

C R111 WILDCAT LADY 7316 ET

• This one has it all

• Maternal and all the Carcass and Growth

• Top 1% \$CHB

• IMF and REA in one package

• Superior udder quality

YW ..... 80 мм..... 32

M&G .... 59 UDDR .. 1.3

TEAT .... 1.4 FAT ..... 0.047 REA..... 0.57

MARB .. 0.46 \$СНВ.... 169