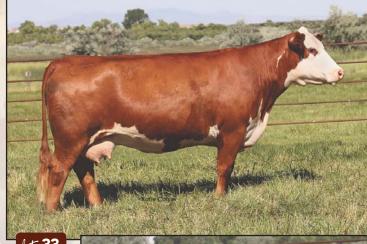

# ~ SELLING HALF-INTEREST

M&G .... 78

UDDR .. 1.3

TEAT .... 1.4

FAT ..... 0.077 REA..... 0.85

MARB .. 0.4

\$CHB.... 175

C 8108 BELL AIR LASS 0094

AHA# 44122922 | DOB 01.07.2020 | Polled Hereford Female BR BELLE AIR 6011

C 4038 BELL AIR 8108 ET

C 105Y LADY DOMINO 4038 C ETF WILDCAT 4248 ET

-S LADY ADVANCE 176L R111 ET

C R111 WILDCAT LADY 7316 ET

• This one has it all

• Maternal and all the Carcass and Growth

• Top 1% \$CHB

• IMF and REA in one package

• Superior udder quality

YW ..... 80 мм..... 32

M&G .... 59 UDDR .. 1.3

TEAT .... 1.4 FAT ..... 0.047 REA..... 0.57

MARB .. 0.46 \$СНВ.... 169