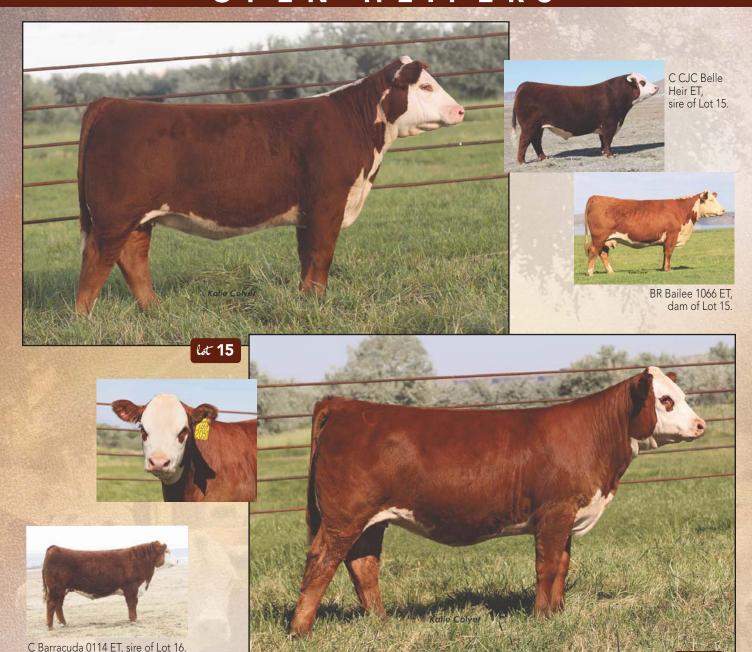

C CJC BELLE HEIR ET

**EXR MS EXCEL 8014** 

BR BELLE AIR 6011 C CJC 89T MISS MILES 4264 ET LCX PERFECTO 11B ET

EXR MS EXCEL 6033

Perfect made and balanced everywhere

• Big square hip and wide pinned

· Mother is ideal cow

• Lots of calving ease and carcass

· Lots of mating options

UDDR .. 1.4

TEAT .... 1.3 FAT ..... 0.017 0.27 MARB .. 0.3 \$СНВ.... 113

#### C 6084 6011 BELLE 0190 ET

AHA# 44123014 | DOB 01.31.2020 | Horned Hereford Female

BR BELLE AIR 6011

BAR S LHF 028 240 BR BELLE 4082 ET CRR 5280

C 1311 5280 LADY 6084 ET

C 88X NOTICE ME 1311 ET

Great pedigree

• Blends Belle Air with Double Your Miles

• Direct daughter of 6084 that sells as Lot 30

Maternal and carcass balance