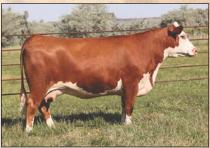

C 4013 LADY MILES 0119

AHA# 44122946 | DOB 01.09.2020 | Polled Hereford Female

INNISFAIL WHR X651/723 4013 ET EFBEEF TFL U208 TESTED X651 ET

C MILES MCKEE 2103 ET

C LADY MILES 5203 C MS OUTCROSS 0201 ET

Moderate sized and easy fleshing

• Huge IMF number of .46

• Mother sells as Lot 31

• 169 \$CHB

M&G .... 72

UDDR .. 1.4 TEAT .... 1.5 FAT ..... 0.037

REA..... 0.57 MARB .. -0.02 \$CHB.... 95

C 6133 FRONTIER LADY 0132 ET

AHA# 44122958 | DOB 01.10.2020 | Polled Hereford Female