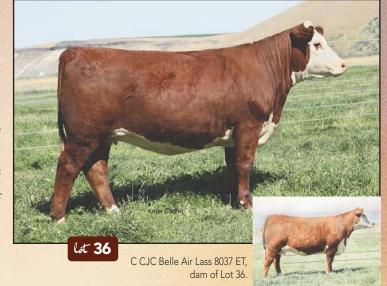

#### C 8037 GENESIS GAL 2029 ET

AHA# 44359732 | DOB 01.04.2022 | Polled Hereford Female

**LOEWEN GENESIS G16 ET** 

NJW 79Z Z311 ENDURE 173D ET LOEWEN 77 48 MISS 344N 4RB42ET

C CJC BELLE AIR LASS 8037 ET BR BELLE AIR 6011 C CJC 89T MISS MILES 4264 ET

What a great start to the heifer calves of 2022 crop with a full sister to Guardian the record selling bull from last years national sale. This one is special with that dark color and performance of her brother in a feminine package. Possibilities are endless with this one as she has as much earning potential and value as anything you will find.