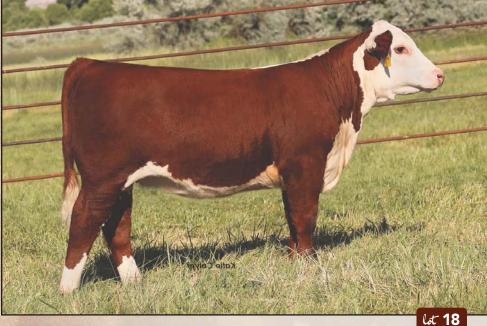

# ~ SELLING HALF-INTEREST

M&G .... 78

UDDR .. 1.3

TEAT .... 1.4

FAT ..... 0.077 REA..... 0.85

MARB .. 0.4

\$CHB.... 175

C 8108 BELL AIR LASS 0094

AHA# 44122922 | DOB 01.07.2020 | Polled Hereford Female BR BELLE AIR 6011

C 4038 BELL AIR 8108 ET

C 105Y LADY DOMINO 4038 C ETF WILDCAT 4248 ET

-S LADY ADVANCE 176L R111 ET

C R111 WILDCAT LADY 7316 ET

• This one has it all

• Maternal and all the Carcass and Growth

• Top 1% \$CHB

• IMF and REA in one package

• Superior udder quality

YW ..... 80 мм..... 32

M&G .... 59 UDDR .. 1.3

TEAT .... 1.4 FAT ..... 0.047 REA..... 0.57

MARB .. 0.46 \$СНВ.... 169