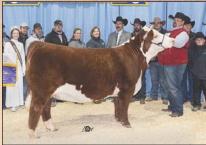

#### C 1311 5280 LADY 6084 ET 30

AHA# 43672895 | DOB 01.09.2016 | Horned Hereford Female

CRR 719 CATAPULT 109 **CRR 5280** CRR 435 KELLY 178

NJW 98S R117 RIBEYE 88X ET C 88X NOTICE ME 1311 ET

C NOTICE ME ET

Selling open and ready to flush.

Here is a donor with a tremendous track record and a direct daughter of the million dollar donor 1311. This cow was named the Champion Horned female as a calf in Reno for David Smith and we had the opportunity to purchase her back in their dispersion. That turned out to be a great decision as she has been a great producing donor and just this past year was the donor dam of a Denver Reserve Champion pen bull. She averages 7.2 good embryos per flush and on her most recent flush she had 18 good ones.