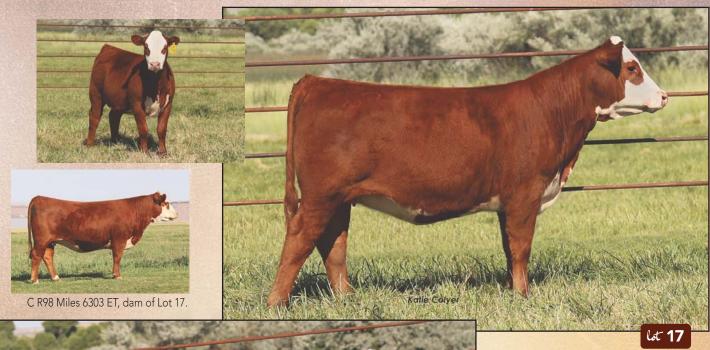

C 5280 Diversified 6121 ET, sire of Lot 18.

KLD Melania D76 ET, dam of Lot 18.

## C 6303 GENIE 2198 ET

BW ..... 4.3

ww..... 65

YW ..... 106

M&G .... 66

UDDR .. 1.20

TEAT .... 1.10

FAT ..... 0.037

REA..... 0.54

MARB .. 0.24

\$CHB.... 136

AHA# 44359886 | DOB 02.04.2022 | Polled Hereford Female

**LOEWEN GENESIS G16 ET** 

**C R98 MILES 6303 ET** 

NJW 79Z Z311 ENDURE 173D ET LOEWEN 77 48 MISS 344N 4RB42ET C MILES MCKEE 2103 ET

-S M326 LADY ADV 176L R98 ET

Can't ask for anymore color and pigment that this one is capable of passing on. She is a moderate sized cowy made female that you would love to have hundreds of these kind. Easy fleshing and well built to withstand many environments. Her mother is a Miles out of the great "R98" donor. These are the kind the stockman buy."