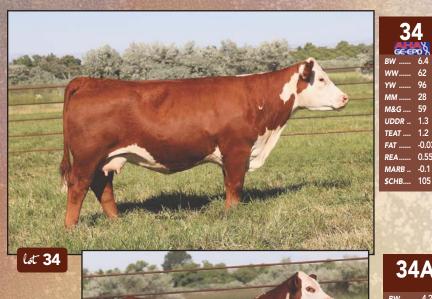

# ~ SELLING HALF-INTEREST

M&G .... 78

UDDR .. 1.3

TEAT .... 1.4

FAT ..... 0.077 REA..... 0.85

MARB .. 0.4

\$CHB.... 175

C 8108 BELL AIR LASS 0094

AHA# 44122922 | DOB 01.07.2020 | Polled Hereford Female BR BELLE AIR 6011

C 4038 BELL AIR 8108 ET

C 105Y LADY DOMINO 4038 C ETF WILDCAT 4248 ET

-S LADY ADVANCE 176L R111 ET

C R111 WILDCAT LADY 7316 ET

• This one has it all

• Maternal and all the Carcass and Growth

• Top 1% \$CHB

• IMF and REA in one package

• Superior udder quality

YW ..... 80 мм..... 32

M&G .... 59 UDDR .. 1.3

TEAT .... 1.4 FAT ..... 0.047 REA..... 0.57

MARB .. 0.46 \$СНВ.... 169