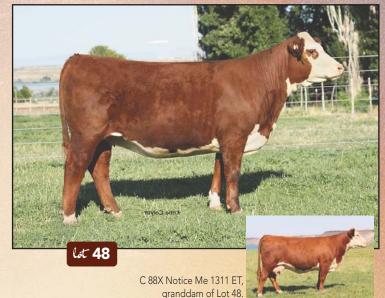

#### C KEY WEST LASS 2052 30A

AHA# 44359751 | DOB 01.06.2022 | Polled Hereford Female

C CJC BELLE HEIR ET C KEY WEST 0065

C BLACK HAWK LASS 8019 CRR 5280

C 1311 5280 LADY 6084 ET

C 88X NOTICE ME 1311 ET

You can't find a better maternal pedigree than this one and she stacks so many maternal sires and dams into one. We feel these Key West daughters in production could be as good as it gets. Blackhawk Down, Belle Heir and cows like 1311 and Notice Me. You can't miss. Three-quarter brother was a member of Reserve Champion pen in Denver 2022.