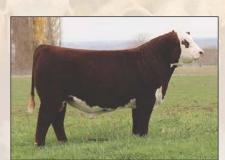

**TH FRONTIER 174E** 

TH 403A 475Z PIONEER 358C ET FTF TRUSTING LADY 312A NJW 98S R117 RIBEYE 88X ET HHR PAY IN GOLD 1008X ET

• Daughter of 6133

• Maternal and udder quality

C 1008 MILKY WAY 6133 ET

Calving ease genetics

• Fun to mate this one to stout power sire

M&G .... 67 UDDR .. 1.4

TEAT .... 1.3 FAT ..... 0.007

REA..... 0.6 MARB.. 0.23 \$CHB.... 143

*C BELLE HEIRESS 0166* 

AHA# 44122991 | DOB 01.19.2020 | Polled Hereford Female