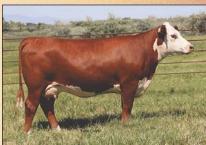

• Huge IMF number of .46

• Mother sells as Lot 31

• 169 \$CHB

M&G .... 72

UDDR .. 1.4 TEAT .... 1.5 FAT ..... 0.037

REA..... 0.57 MARB .. -0.02 \$CHB.... 95

C 6133 FRONTIER LADY 0132 ET

AHA# 44122958 | DOB 01.10.2020 | Polled Hereford Female

**TH FRONTIER 174E** 

TH 403A 475Z PIONEER 358C ET FTF TRUSTING LADY 312A NJW 98S R117 RIBEYE 88X ET HHR PAY IN GOLD 1008X ET

• Daughter of 6133

• Maternal and udder quality

C 1008 MILKY WAY 6133 ET

Calving ease genetics

• Fun to mate this one to stout power sire

M&G .... 67 UDDR .. 1.4

TEAT .... 1.3 FAT ..... 0.007

REA..... 0.6 MARB.. 0.23 \$CHB.... 143

*C BELLE HEIRESS 0166* 

AHA# 44122991 | DOB 01.19.2020 | Polled Hereford Female