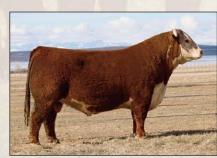

**TH FRONTIER 174E** 

TH 403A 475Z PIONEER 358C ET FTF TRUSTING LADY 312A NJW 98S R117 RIBEYE 88X ET HHR PAY IN GOLD 1008X ET

• Daughter of 6133

• Maternal and udder quality

C 1008 MILKY WAY 6133 ET

Calving ease genetics

• Fun to mate this one to stout power sire

M&G .... 67 UDDR .. 1.4

TEAT .... 1.3 FAT ..... 0.007

REA..... 0.6 MARB.. 0.23 \$CHB.... 143

*C BELLE HEIRESS 0166* 

AHA# 44122991 | DOB 01.19.2020 | Polled Hereford Female