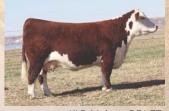

66

UDDR .. 1.30

TEAT .... 1.30

FAT ..... -0.033

REA..... 0.68

MARB .. 0.25

\$CHB.... 147

C 0114 CUDA LASS 2051

BW ..... 4.0 C BARRACUDA 0114 ET

yw ..... 105 C 88X RIBEYE LADY 6053 мм ..... 40 M&G .... 73

AHA# 44359750 | DOB 01.062022 | Polled Hereford Female BEHM 100W CUDA 504C

C 105Y LADY DOMINO 4038 NJW 98S R117 RIBEYE 88X ET C MS NITRO 0294

This is the only female in the sale by Barracuda. ABS purchased this sire from us and he is getting used heavily in both the purebred and commercial world. He is a sire that will be used heavily in the future after seeing his first calf crop. All the pedigree, carcass and performance with maternal quality all in one. This female has some of our most elite cows in her immediate pedigree.







C 5280 Diversified 6121 ET, sire of Lot 18.



KLD Melania D76 ET, dam of Lot 18.

## C 6303 GENIE 2198 ET

BW ..... 4.3

ww..... 65

YW ..... 106

M&G .... 66

UDDR .. 1.20

TEAT .... 1.10

FAT ..... 0.037

REA..... 0.54

MARB .. 0.24

\$CHB.... 136

AHA# 44359886 | DOB 02.04.2022 | Polled Hereford Female

**LOEWEN GENESIS G16 ET** 

**C R98 MILES 6303 ET** 

NJW 79Z Z311 ENDURE 173D ET LOEWEN 77 48 MISS 344N 4RB42ET C MILES MCKEE 2103 ET

-S M326 LADY ADV 176L R98 ET

Can't ask for anymore color and pigment that this one is capable of passing on. She is a moderate sized cowy made female that you would love to have hundreds of these kind. Easy fleshing and well built to withstand many environments. Her mother is a Miles out of the great "R98" donor. These are the kind the stockman buy."

#### C MELANIA DIVA 2228 ET 18

BW ..... 5.7