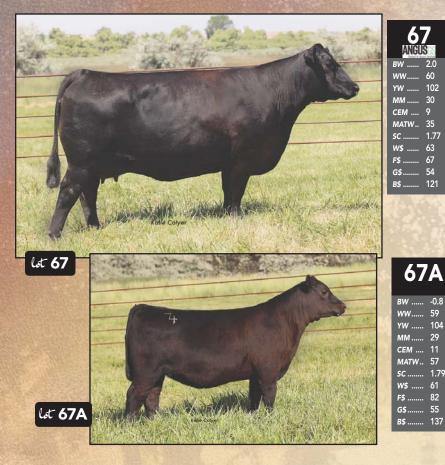

# ~ SELLING HALF-INTEREST

M&G .... 78

UDDR .. 1.3

TEAT .... 1.4

FAT ..... 0.077 REA..... 0.85

MARB .. 0.4

\$CHB.... 175

C 8108 BELL AIR LASS 0094

AHA# 44122922 | DOB 01.07.2020 | Polled Hereford Female BR BELLE AIR 6011

C 4038 BELL AIR 8108 ET

C 105Y LADY DOMINO 4038 C ETF WILDCAT 4248 ET

-S LADY ADVANCE 176L R111 ET

C R111 WILDCAT LADY 7316 ET

• This one has it all

• Maternal and all the Carcass and Growth

• Top 1% \$CHB

• IMF and REA in one package

• Superior udder quality

YW ..... 80 мм..... 32

M&G .... 59 UDDR .. 1.3

TEAT .... 1.4 FAT ..... 0.047 REA..... 0.57

MARB .. 0.46 \$СНВ.... 169

C 4013 LADY MILES 0119

AHA# 44122946 | DOB 01.09.2020 | Polled Hereford Female

INNISFAIL WHR X651/723 4013 ET EFBEEF TFL U208 TESTED X651 ET

C MILES MCKEE 2103 ET

C LADY MILES 5203 C MS OUTCROSS 0201 ET

Moderate sized and easy fleshing

• Huge IMF number of .46

• Mother sells as Lot 31

• 169 \$CHB

M&G .... 72

UDDR .. 1.4 TEAT .... 1.5 FAT ..... 0.037

REA..... 0.57 MARB .. -0.02 \$CHB.... 95

C 6133 FRONTIER LADY 0132 ET

AHA# 44122958 | DOB 01.10.2020 | Polled Hereford Female