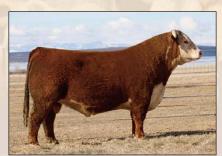

# ~ SELLING HALF-INTEREST

M&G .... 78

UDDR .. 1.3

TEAT .... 1.4

FAT ..... 0.077 REA..... 0.85

MARB .. 0.4

\$CHB.... 175

C 8108 BELL AIR LASS 0094

AHA# 44122922 | DOB 01.07.2020 | Polled Hereford Female BR BELLE AIR 6011

C 4038 BELL AIR 8108 ET

C 105Y LADY DOMINO 4038 C ETF WILDCAT 4248 ET

-S LADY ADVANCE 176L R111 ET

C R111 WILDCAT LADY 7316 ET

• This one has it all

• Maternal and all the Carcass and Growth

• Top 1% \$CHB

• IMF and REA in one package

• Superior udder quality

YW ..... 80 мм..... 32

M&G .... 59 UDDR .. 1.3

TEAT .... 1.4 FAT ..... 0.047 REA..... 0.57

MARB .. 0.46 \$СНВ.... 169