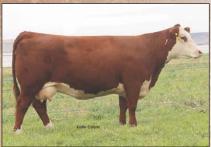

**TH FRONTIER 174E** 

TH 403A 475Z PIONEER 358C ET FTF TRUSTING LADY 312A NJW 98S R117 RIBEYE 88X ET HHR PAY IN GOLD 1008X ET

• Daughter of 6133

• Maternal and udder quality

C 1008 MILKY WAY 6133 ET

Calving ease genetics

• Fun to mate this one to stout power sire

M&G .... 67 UDDR .. 1.4

TEAT .... 1.3 FAT ..... 0.007

REA..... 0.6 MARB.. 0.23 \$CHB.... 143

*C BELLE HEIRESS 0166* 

AHA# 44122991 | DOB 01.19.2020 | Polled Hereford Female