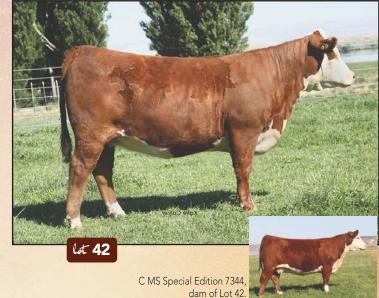

# ~ SELLING HALF-INTEREST

M&G .... 78

UDDR .. 1.3

TEAT .... 1.4

FAT ..... 0.077 REA..... 0.85

MARB .. 0.4

\$CHB.... 175

C 8108 BELL AIR LASS 0094

AHA# 44122922 | DOB 01.07.2020 | Polled Hereford Female BR BELLE AIR 6011

C 4038 BELL AIR 8108 ET

C 105Y LADY DOMINO 4038 C ETF WILDCAT 4248 ET

-S LADY ADVANCE 176L R111 ET

C R111 WILDCAT LADY 7316 ET

• This one has it all

• Maternal and all the Carcass and Growth

• Top 1% \$CHB

• IMF and REA in one package

• Superior udder quality

YW ..... 80 мм..... 32

M&G .... 59 UDDR .. 1.3

TEAT .... 1.4 FAT ..... 0.047 REA..... 0.57

MARB .. 0.46 \$СНВ.... 169