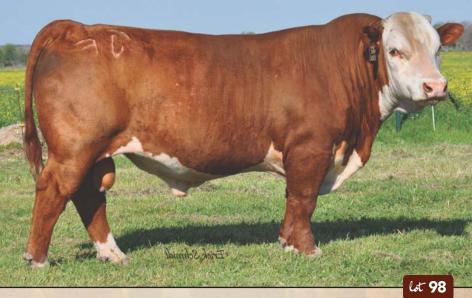

#### C 8037 GENESIS GAL 2029 ET

AHA# 44359732 | DOB 01.04.2022 | Polled Hereford Female

**LOEWEN GENESIS G16 ET** 

NJW 79Z Z311 ENDURE 173D ET LOEWEN 77 48 MISS 344N 4RB42ET

C CJC BELLE AIR LASS 8037 ET BR BELLE AIR 6011 C CJC 89T MISS MILES 4264 ET

What a great start to the heifer calves of 2022 crop with a full sister to Guardian the record selling bull from last years national sale. This one is special with that dark color and performance of her brother in a feminine package. Possibilities are endless with this one as she has as much earning potential and value as anything you will find.

BW ..... 3.4 .... 66 104 YW. 32

M&G .... 65 UDDR .. 1.20 TEAT .... 1.30 FAT . 0.027

REA..... 0.82 MARB .. 0.29 \$СНВ.... 149

C 1311 GENESIS GAL 2138 ET

AHA# 44359830 | DOB 01.16.2022 | Polled Hereford Female

**LOEWEN GENESIS G16 ET** 

C 88X NOTICE ME 1311 ET

NJW 79Z Z311 ENDURE 173D ET LOEWEN 77 48 MISS 344N 4RB42ET NJW 98S R117 RIBEYE 88X ET C NOTICE ME ET

Without question this is a sale feature and one that has the potential to replace her mother 1311. After this calf crop is sold she will surpass 1 million dollars in progeny sales. This is the only female in this flush so she truly is one of a kind. Her brothers are as good as it gets and you could literally make a set of pen bulls out of them exclusively. So much could be said about this female but the reality is she speaks for herself and she has the pedigree to back it up.