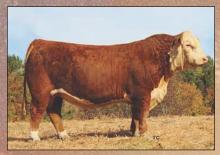

C 4013 LADY MILES 0119

AHA# 44122946 | DOB 01.09.2020 | Polled Hereford Female

INNISFAIL WHR X651/723 4013 ET EFBEEF TFL U208 TESTED X651 ET

C MILES MCKEE 2103 ET

C LADY MILES 5203 C MS OUTCROSS 0201 ET

Moderate sized and easy fleshing

• Huge IMF number of .46

• Mother sells as Lot 31

• 169 \$CHB

M&G .... 72

UDDR .. 1.4 TEAT .... 1.5 FAT ..... 0.037

REA..... 0.57 MARB .. -0.02 \$CHB.... 95

C 6133 FRONTIER LADY 0132 ET

AHA# 44122958 | DOB 01.10.2020 | Polled Hereford Female