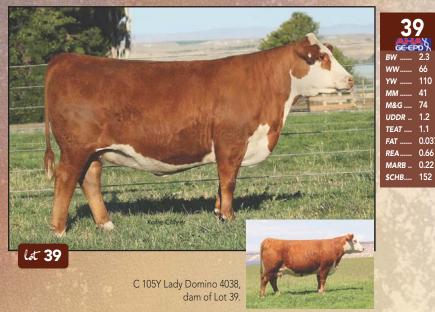

#### C 4038 LADY ENDURE 0307 ET

AHA# 44217631 | DOB 09.02.2020 | Polled Hereford Female

NJW 79Z Z311 ENDURE 173D ET

KCF BENNETT ENCORE Z311 ET BW 91H 100W RITA 79Z ET

C 105Y LADY DOMINO 4038

CL 1 DOMINO 105Y C 88X NOTICE ME 1311 ET

AI bred, due 01.07.2023 to C 8086 Sancho 1084 ET, bull

One of the elite donor prospects to sell anywhere in the land. Out of the popular Endure and an own daughter of 4038. You can't write a better pedigree and lands in the top 10% in 10 economically important traits. As we have stated numerous times 4038 and 1311 are among the breeds best donors and 0307 could easily join them. She is so powerful with exceptional body capacity, rib shape and fleshing ability. She is red to the ground with big goggle eyes.

Selling 1/2 embryo interest. Terms announced sale day.

C 4038 G16 GENESIS GAL 1005 ET AHA# 44257539 | DOB 12.28.2020 | Polled Hereford Female NJW 79Z Z311 ENDURE 173D ET **LOEWEN GENESIS G16 ET** LOEWEN 77 48 MISS 344N 4RB42ET ww..... 57 C 105Y LADY DOMINO 4038 CL 1 DOMINO 105Y C 88X NOTICE ME 1311 ET 36 мм ..... M&G .... 65 UDDR .. 1.2 AI bred, due 01.07.2023 to C Key West 0065.