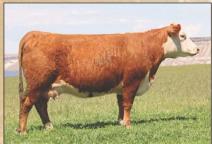

# ~ SELLING HALF-INTEREST

M&G .... 78

UDDR .. 1.3

TEAT .... 1.4

FAT ..... 0.077 REA..... 0.85

MARB .. 0.4

\$CHB.... 175

C 8108 BELL AIR LASS 0094

AHA# 44122922 | DOB 01.07.2020 | Polled Hereford Female BR BELLE AIR 6011

C 4038 BELL AIR 8108 ET

C 105Y LADY DOMINO 4038 C ETF WILDCAT 4248 ET

-S LADY ADVANCE 176L R111 ET

C R111 WILDCAT LADY 7316 ET

• This one has it all

• Maternal and all the Carcass and Growth

• Top 1% \$CHB

• IMF and REA in one package

• Superior udder quality

YW ..... 80 мм..... 32

M&G .... 59 UDDR .. 1.3

TEAT .... 1.4 FAT ..... 0.047 REA..... 0.57

MARB .. 0.46 \$СНВ.... 169