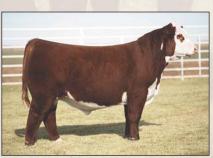

# ~ SELLING HALF-INTEREST

M&G .... 78

UDDR .. 1.3

TEAT .... 1.4

FAT ..... 0.077 REA..... 0.85

MARB .. 0.4

\$CHB.... 175

C 8108 BELL AIR LASS 0094

AHA# 44122922 | DOB 01.07.2020 | Polled Hereford Female BR BELLE AIR 6011

C 4038 BELL AIR 8108 ET

C 105Y LADY DOMINO 4038 C ETF WILDCAT 4248 ET

-S LADY ADVANCE 176L R111 ET

C R111 WILDCAT LADY 7316 ET

• This one has it all

• Maternal and all the Carcass and Growth

• Top 1% \$CHB

• IMF and REA in one package

• Superior udder quality

YW ..... 80 мм..... 32

M&G .... 59 UDDR .. 1.3

TEAT .... 1.4 FAT ..... 0.047 REA..... 0.57

MARB .. 0.46 \$СНВ.... 169