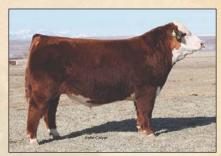

C 4013 LADY MILES 0119

AHA# 44122946 | DOB 01.09.2020 | Polled Hereford Female

INNISFAIL WHR X651/723 4013 ET EFBEEF TFL U208 TESTED X651 ET

C MILES MCKEE 2103 ET

C LADY MILES 5203 C MS OUTCROSS 0201 ET

Moderate sized and easy fleshing

• Huge IMF number of .46

• Mother sells as Lot 31

• 169 \$CHB

M&G .... 72

UDDR .. 1.4 TEAT .... 1.5 FAT ..... 0.037

REA..... 0.57 MARB .. -0.02 \$CHB.... 95

C 6133 FRONTIER LADY 0132 ET

AHA# 44122958 | DOB 01.10.2020 | Polled Hereford Female