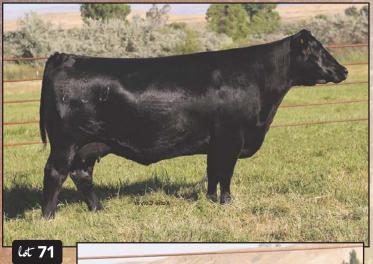

of maternal power in this one with some of Connealy's most proven bulls like Spur, Black Granite, Right Answer and Thunder backing her up. This cow is stout hipped and really square footed with a great heifer at side. This mating with the popular Sitz Resilient should really be special.



70A

ww..... 58 106 30 сем .... 13 MATW.. 36 58 W\$

# C KING HEIRESS 2087

AAA# 20366006 | DOB 01.07.2022 | Angus Female

**CONNEALY KING AIR** 

LD CAPITALIST 316 PASHA OF CONANGA 557P **CONNEALY SPUR** 

CCC SPUR DD LASS 8093 CCC GRANITE LADY 5051

King Air daughters are always high selling fan favorites. Lot 70A is no exception as she is smooth patterned, super productive in the middle, and big hipped. On paper she has all the useful tools to progress your breeding program.

# NGUS COW/ CALF PAIRS



ww... YW ..... 103

СЕМ .... MATW.. 28

W\$ ..

F\$ ..

sc ..... 0.24

-0.2

23

44

### CCC YETI LASS 8058

AAA# 19195140 | DOB 01.09.2018 | Angus Female **BASIN PAYWEIGHT 1682** 

**PAHR YETI B5** PAHR RITA Q28 OF 0151 9Q20

CONNEALY BLACK GRANITE **CCC GRANITE LADY 5107** CCC PIONEER LADY 2049

AI bred, due 02.25.2023 to Connealy Treasure 558H.

These Yeti daughters have been as good uddered and calf raisers as we have had. This is a big hip, moderate framed, sound moving female with a very tidy udder. Her pedigree is filled with cow making, maternal cattle. Yeti, Black Granite, Pioneer and Right Time. Solid set of numbers that allow you to mate her how you like.

**71A** 

BW ..... 0.3 ww..... 65 YW ..... 113 мм ..... 23 СЕМ .... 12 MATW.. 34 *SC* ...... 0.65 w\$ ..... 60

B\$ ......