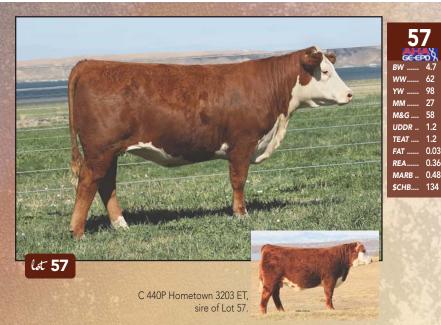

#### C 3203 REGAL LASS 1058

AHA# 44257585 | DOB 01.06.2021 | Horned Hereford Female

C 440P HOMETOWN 3203 ET CL 1 DOMINETTE 440P 1ET

NJW 98S R117 RIBEYE 88X ET

C 88X REGAL LASS 8008 C REGAL LASS 6255

AI bred, due 01.07.2023 to C Key West 0065.

This big volume female excels in all performance traits. She has lots of base width and bone. She is not the freak fronted show heifer but will produce those top performing useful cattle. WWR of 117, YWR 103, IMF ratio of 112, Ribeye ratio of 105. Ranks in the top 2% for IMF and 10% for \$CHB. Her sire had an IMF ratio of 173 when he sold to Ledbetter, TX and traces back to the famous 440 cow from Coopers.