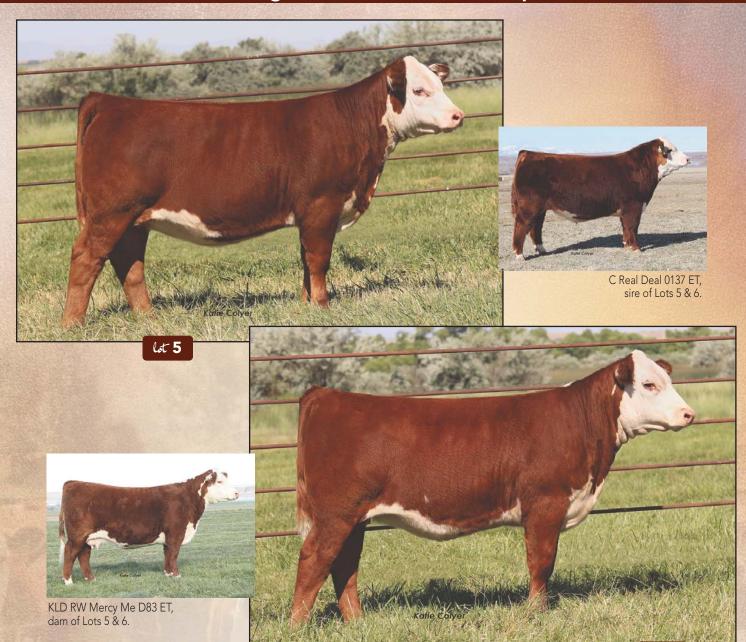

#### C D83 REAL DEAL 2064 ET

AHA# 44359763 | DOB 01.08.2022 | Polled Hereford Female

6

105

REA..... 0.56 MARB .. 0.03 \$CHB.... 1<u>55</u>

мм ..... 35

M&G .... 66 UDDR .. 1.20 TEAT .... 1.20 FAT ..... 0.03 C D83 REAL DEAL 2039 ET

AHA# 44359741 | DOB 01.05.2022 | Polled Hereford Female

C REAL DEAL 0137 ET

INNISFAIL WHR X651/723 4013 ET C CJC 89T MISS MILES 4264 ET

KLD RW MERCY ME D83 ET

UPS SENSATION 2296 ET RW MINDY 3078 6096 These sisters are truly a center piece of this years offering. Lot 5 is simply one of the very best you will find with power, style and balance. Lot 6 is made very similar, not as far along but closing the gap fast. These will be fun to watch for later on down the road as show heifers and cows. Whatever you choose this genetic package is a sure bet. Two brothers are pen bull caliber will be close by sale day to compare.