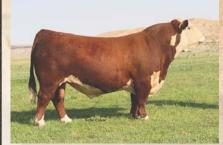

C 4013 LADY MILES 0119

AHA# 44122946 | DOB 01.09.2020 | Polled Hereford Female

INNISFAIL WHR X651/723 4013 ET EFBEEF TFL U208 TESTED X651 ET

C MILES MCKEE 2103 ET

C LADY MILES 5203 C MS OUTCROSS 0201 ET

Moderate sized and easy fleshing

• Huge IMF number of .46

• Mother sells as Lot 31

• 169 \$CHB

M&G .... 72

UDDR .. 1.4 TEAT .... 1.5 FAT ..... 0.037

REA..... 0.57 MARB .. -0.02 \$CHB.... 95

C 6133 FRONTIER LADY 0132 ET

AHA# 44122958 | DOB 01.10.2020 | Polled Hereford Female