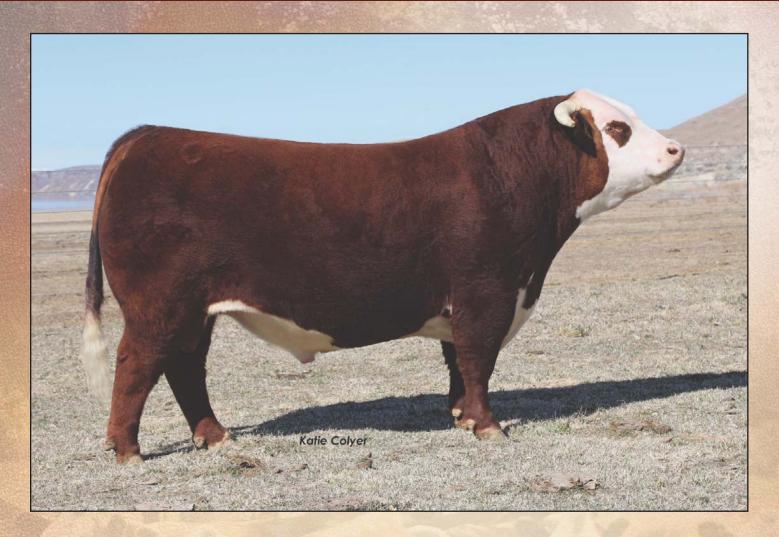

# ~ SELLING HALF-INTEREST

M&G .... 78

UDDR .. 1.3

TEAT .... 1.4

FAT ..... 0.077 REA..... 0.85

MARB .. 0.4

\$CHB.... 175

C 8108 BELL AIR LASS 0094

AHA# 44122922 | DOB 01.07.2020 | Polled Hereford Female BR BELLE AIR 6011

C 4038 BELL AIR 8108 ET

C 105Y LADY DOMINO 4038 C ETF WILDCAT 4248 ET

-S LADY ADVANCE 176L R111 ET

C R111 WILDCAT LADY 7316 ET

• This one has it all