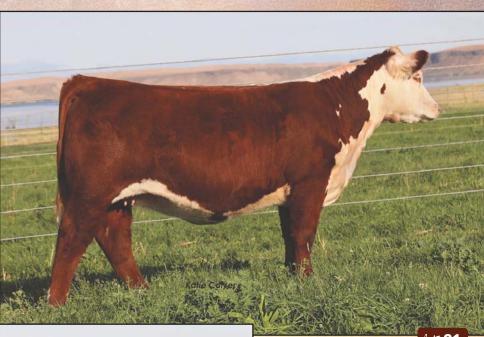

# ~ SELLING HALF-INTEREST

M&G .... 78

UDDR .. 1.3

TEAT .... 1.4

FAT ..... 0.077 REA..... 0.85

MARB .. 0.4

\$CHB.... 175

C 8108 BELL AIR LASS 0094

AHA# 44122922 | DOB 01.07.2020 | Polled Hereford Female BR BELLE AIR 6011

C 4038 BELL AIR 8108 ET

C 105Y LADY DOMINO 4038 C ETF WILDCAT 4248 ET

-S LADY ADVANCE 176L R111 ET

C R111 WILDCAT LADY 7316 ET

• This one has it all

• Maternal and all the Carcass and Growth

• Top 1% \$CHB

• IMF and REA in one package

• Superior udder quality

YW ..... 80 мм..... 32

M&G .... 59 UDDR .. 1.3

TEAT .... 1.4 FAT ..... 0.047 REA..... 0.57

MARB .. 0.46 \$СНВ.... 169