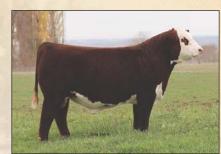

# ~ SELLING HALF-INTEREST

M&G .... 78

UDDR .. 1.3

TEAT .... 1.4

FAT ..... 0.077 REA..... 0.85

MARB .. 0.4

\$CHB.... 175

C 8108 BELL AIR LASS 0094

AHA# 44122922 | DOB 01.07.2020 | Polled Hereford Female BR BELLE AIR 6011

C 4038 BELL AIR 8108 ET

C 105Y LADY DOMINO 4038 C ETF WILDCAT 4248 ET

-S LADY ADVANCE 176L R111 ET

C R111 WILDCAT LADY 7316 ET

• This one has it all

• Maternal and all the Carcass and Growth

• Top 1% \$CHB

• IMF and REA in one package

• Superior udder quality

YW ..... 80 мм..... 32

M&G .... 59 UDDR .. 1.3

TEAT .... 1.4 FAT ..... 0.047 REA..... 0.57

MARB .. 0.46 \$СНВ.... 169