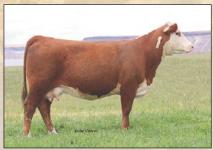

**TH FRONTIER 174E** 

TH 403A 475Z PIONEER 358C ET FTF TRUSTING LADY 312A NJW 98S R117 RIBEYE 88X ET HHR PAY IN GOLD 1008X ET

• Daughter of 6133

• Maternal and udder quality

C 1008 MILKY WAY 6133 ET

Calving ease genetics

• Fun to mate this one to stout power sire

M&G .... 67 UDDR .. 1.4

TEAT .... 1.3 FAT ..... 0.007

REA..... 0.6 MARB.. 0.23 \$CHB.... 143

*C BELLE HEIRESS 0166* 

AHA# 44122991 | DOB 01.19.2020 | Polled Hereford Female