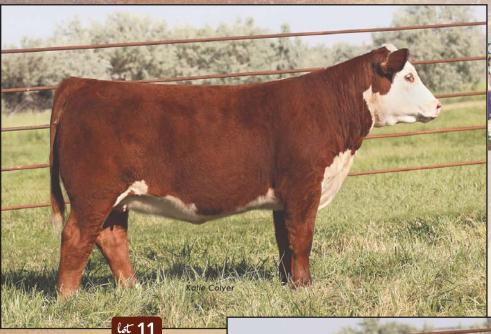

#### ~ OPEN HEIFERS ~

KLD RW Monica D715 ET, dam of Lot 11.

KLD EB Trump D58, sire of Lot 11.

C Bailees McKee 4297 ET, dam of Lot 12.

EFBEEF BR Validated B413, sire of Lot 12.

#### C D715 MELANIA 2142 ET

AHA# 44363397 | DOB 01.17.2022 | Horned Hereford Female

KLD EB TRUMP D58

WLB GLOBAL 72M 50S KLD RW LADY ROLEX D19 CRR 109 ON POINT 559 ET

KLD RW MONICA D715 ET

RW MINDY 3078 6096

This may be the big time show heifer of the group. Powerful build and shape with great look from the side and quality. Her mother was purchased with the Allen family in Texas and had a great show career. Numerous division champions at National shows. She has been a little light in terms of embryo production so this female is unique and hard to come by.