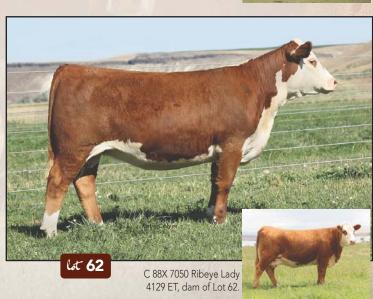

#### C 1311 5280 LADY 6084 ET 30

AHA# 43672895 | DOB 01.09.2016 | Horned Hereford Female

CRR 719 CATAPULT 109 **CRR 5280** CRR 435 KELLY 178

NJW 98S R117 RIBEYE 88X ET C 88X NOTICE ME 1311 ET

C NOTICE ME ET

Selling open and ready to flush.

Here is a donor with a tremendous track record and a direct daughter of the million dollar donor 1311. This cow was named the Champion Horned female as a calf in Reno for David Smith and we had the opportunity to purchase her back in their dispersion. That turned out to be a great decision as she has been a great producing donor and just this past year was the donor dam of a Denver Reserve Champion pen bull. She averages 7.2 good embryos per flush and on her most recent flush she had 18 good ones.