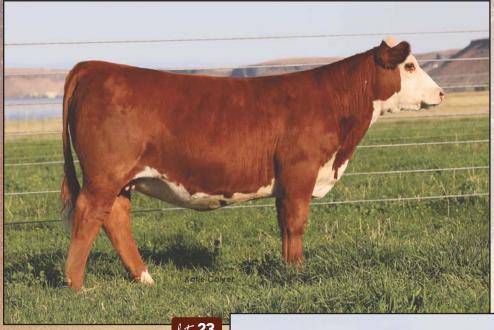

**TH FRONTIER 174E** 

TH 403A 475Z PIONEER 358C ET FTF TRUSTING LADY 312A NJW 98S R117 RIBEYE 88X ET HHR PAY IN GOLD 1008X ET

• Daughter of 6133

• Maternal and udder quality

C 1008 MILKY WAY 6133 ET

Calving ease genetics

• Fun to mate this one to stout power sire

M&G .... 67 UDDR .. 1.4

TEAT .... 1.3 FAT ..... 0.007

REA..... 0.6 MARB.. 0.23 \$CHB.... 143

*C BELLE HEIRESS 0166* 

AHA# 44122991 | DOB 01.19.2020 | Polled Hereford Female