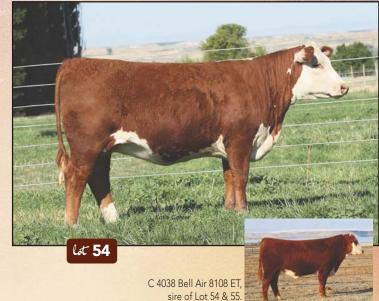

# ~ SELLING HALF-INTEREST

M&G .... 78

UDDR .. 1.3

TEAT .... 1.4

FAT ..... 0.077 REA..... 0.85

MARB .. 0.4

\$CHB.... 175

C 8108 BELL AIR LASS 0094

AHA# 44122922 | DOB 01.07.2020 | Polled Hereford Female BR BELLE AIR 6011

C 4038 BELL AIR 8108 ET

C 105Y LADY DOMINO 4038 C ETF WILDCAT 4248 ET

-S LADY ADVANCE 176L R111 ET

C R111 WILDCAT LADY 7316 ET

• This one has it all

• Maternal and all the Carcass and Growth

• Top 1% \$CHB

• IMF and REA in one package

• Superior udder quality

YW ..... 80 мм..... 32

M&G .... 59 UDDR .. 1.3

TEAT .... 1.4 FAT ..... 0.047 REA..... 0.57

MARB .. 0.46 \$СНВ.... 169